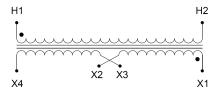

#### **SCHEMATIC/DIAGRAM AND DIMENSION PICTURES**

Single Phase Control Transformer with a capacity of 250VA, transforming 347 Volts to 120/240 Volts

#### PRODUCT SPECIFICATIONS

| PRODUCT SPECIFICATIONS     |                                                                                      |
|----------------------------|--------------------------------------------------------------------------------------|
| Weight                     | 10 lbs                                                                               |
| Phases                     | 1                                                                                    |
| Connection                 | 1Ph-CT-SD-SD                                                                         |
| Primary Voltage            | 347                                                                                  |
| Primary Max Current        | 0.72A                                                                                |
| Primary Markings           | H1-H2                                                                                |
| Primary Terminals          | <u>Terminals</u>                                                                     |
| Secondary Voltage          | 120/240                                                                              |
| Secondary Max Current      | 2.08A                                                                                |
| Secondary Markings         | <u>X1-X2-X3-X4</u>                                                                   |
| Secondary Terminals        | <u>Terminals</u>                                                                     |
| Primary Taps               | N/A                                                                                  |
| Conductor Material         | <u>Copper</u>                                                                        |
| Temperatue Rise            | 80°C                                                                                 |
| Insuation Class            | 130°C (Class B)                                                                      |
| BIL (Insulation) Level     | 10kV                                                                                 |
| Efficiency (@35% Load) %   | N/A                                                                                  |
| Impedance Range            | <u>5.0 - 7.0%</u>                                                                    |
| Sound (db)                 | 40                                                                                   |
| Enclosure Type             | Core & Coil                                                                          |
| Enclosure Size             | See Core & Coil Chart                                                                |
| Finish/Colour              | N/A                                                                                  |
| Standards & Certifications | CSA Certified File No. LR34493, UL Listed File No. E110286, ISO 9001:2015 Registered |