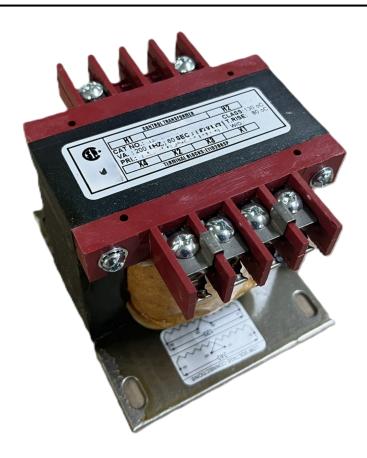

# 250VA 347 VOLTS TO 120/240 VOLTS SINGLE PHASE CONTROL TRANSFORMER

\$192.92 CAD

Single Phase Control Transformer with a capacity of 250VA, transforming 347 Volts to 120/240 Volts

SKU: CS250E-K

**Categories:** Control Transformers

#### **SCHEMATIC/DIAGRAM AND DIMENSION PICTURES**

Single Phase Control Transformer with a capacity of 250VA, transforming 347 Volts to 120/240 Volts