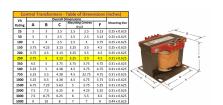

#### **SCHEMATIC/DIAGRAM AND DIMENSION PICTURES**

Single Phase Control Transformer with a capacity of 250VA, transforming 347 Volts to 120/240 Volts

#### PRODUCT SPECIFICATIONS

| PRODUCT SPECIFICATIONS     |                                                                                      |
|----------------------------|--------------------------------------------------------------------------------------|
| Weight                     | 10 lbs                                                                               |
| Phases                     | 1                                                                                    |
| Connection                 | 1Ph-CT-SD-SD                                                                         |
| Primary Voltage            | 347                                                                                  |
| Primary Max Current        | 0.72A                                                                                |
| Primary Markings           | H1-H2                                                                                |
| Primary Terminals          | <u>Terminals</u>                                                                     |
| Secondary Voltage          | 120/240                                                                              |
| Secondary Max Current      | 2.08A                                                                                |
| Secondary Markings         | <u>X1-X2-X3-X4</u>                                                                   |
| Secondary Terminals        | <u>Terminals</u>                                                                     |
| Primary Taps               | N/A                                                                                  |
| Conductor Material         | <u>Copper</u>                                                                        |
| Temperatue Rise            | 80°C                                                                                 |
| Insuation Class            | 130°C (Class B)                                                                      |
| BIL (Insulation) Level     | 10kV                                                                                 |
| Efficiency (@35% Load) %   | N/A                                                                                  |
| Impedance Range            | <u>5.0 - 7.0%</u>                                                                    |
| Sound (db)                 | 40                                                                                   |
| Enclosure Type             | Core & Coil                                                                          |
| Enclosure Size             | See Core & Coil Chart                                                                |
| Finish/Colour              | N/A                                                                                  |
| Standards & Certifications | CSA Certified File No. LR34493, UL Listed File No. E110286, ISO 9001:2015 Registered |