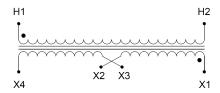

#### SCHEMATIC/DIAGRAM AND DIMENSION PICTURES

Single Phase Control Transformer with a capacity of 250VA, transforming 277 Volts to 120/240 Volts

## **PRODUCT SPECIFICATIONS**

| Weight                     | 10 lbs                                                                               |
|----------------------------|--------------------------------------------------------------------------------------|
| Phases                     | 1                                                                                    |
| Connection                 | 1Ph-CT-SD-SD                                                                         |
| Primary Voltage            | 120/240                                                                              |
| Primary Max Current        | 0.9A                                                                                 |
| Primary Markings           | <u>H1-H2</u>                                                                         |
| Primary Terminals          | <u>Leads</u>                                                                         |
| Secondary Voltage          | 120/240                                                                              |
| Secondary Max Current      | 2.08A                                                                                |
| Secondary Markings         | <u>X1-X2-X3-X4</u>                                                                   |
| Secondary Terminals        | <u>Leads</u>                                                                         |
| Primary Taps               | N/A                                                                                  |
| Conductor Material         | Copper                                                                               |
| Temperatue Rise            | 80°C                                                                                 |
| Insuation Class            | 130°C (Class B)                                                                      |
| BIL (Insulation) Level     | <u>10kV</u>                                                                          |
| Efficiency (@35% Load) %   | N/A                                                                                  |
| Impedance Range            | <u>5.0 - 7.0%</u>                                                                    |
| Sound (db)                 | 40                                                                                   |
| Enclosure Type             | Type-1 Indoor                                                                        |
| Enclosure Size             | See Enclosure Chart                                                                  |
| Finish/Colour              | Semigloss - Black                                                                    |
| Standards & Certifications | CSA Certified File No. LR34493, UL Listed File No. E110286, ISO 9001:2015 Registered |