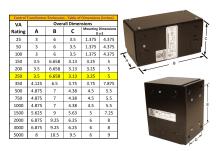

#### SCHEMATIC/DIAGRAM AND DIMENSION PICTURES

Single Phase Control Transformer with a capacity of 250VA, transforming 277 Volts to 120/240 Volts

## **PRODUCT SPECIFICATIONS**

| Weight                     | 10 lbs                                                                               |
|----------------------------|--------------------------------------------------------------------------------------|
| Phases                     | 1                                                                                    |
| Connection                 | 1Ph-CT-SD-SD                                                                         |
| Primary Voltage            | 120/240                                                                              |
| Primary Max Current        | 0.9A                                                                                 |
| Primary Markings           | <u>H1-H2</u>                                                                         |
| Primary Terminals          | <u>Leads</u>                                                                         |
| Secondary Voltage          | 120/240                                                                              |
| Secondary Max Current      | 2.08A                                                                                |
| Secondary Markings         | <u>X1-X2-X3-X4</u>                                                                   |
| Secondary Terminals        | <u>Leads</u>                                                                         |
| Primary Taps               | N/A                                                                                  |
| Conductor Material         | Copper                                                                               |
| Temperatue Rise            | 80°C                                                                                 |
| Insuation Class            | 130°C (Class B)                                                                      |
| BIL (Insulation) Level     | <u>10kV</u>                                                                          |
| Efficiency (@35% Load) %   | N/A                                                                                  |
| Impedance Range            | <u>5.0 - 7.0%</u>                                                                    |
| Sound (db)                 | 40                                                                                   |
| Enclosure Type             | Type-1 Indoor                                                                        |
| Enclosure Size             | See Enclosure Chart                                                                  |
| Finish/Colour              | Semigloss - Black                                                                    |
| Standards & Certifications | CSA Certified File No. LR34493, UL Listed File No. E110286, ISO 9001:2015 Registered |