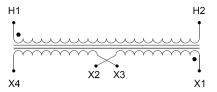

#### **SCHEMATIC/DIAGRAM AND DIMENSION PICTURES**

Single Phase Control Transformer with a capacity of 250VA, transforming 277 Volts to 120/240 Volts

#### PRODUCT SPECIFICATIONS

| PRODUCT SPECIFICATIONS     |                                                                                      |
|----------------------------|--------------------------------------------------------------------------------------|
| Weight                     | 10 lbs                                                                               |
| Phases                     | 1                                                                                    |
| Connection                 | 1Ph-CT-SD-SD                                                                         |
| Primary Voltage            | 120/240                                                                              |
| Primary Max Current        | <u>0.9A</u>                                                                          |
| Primary Markings           | <u>H1-H2</u>                                                                         |
| Primary Terminals          | <u>Terminals</u>                                                                     |
| Secondary Voltage          | 120/240                                                                              |
| Secondary Max Current      | 2.08A                                                                                |
| Secondary Markings         | <u>X1-X2-X3-X4</u>                                                                   |
| Secondary Terminals        | <u>Terminals</u>                                                                     |
| Primary Taps               | N/A                                                                                  |
| Conductor Material         | <u>Copper</u>                                                                        |
| Temperatue Rise            | 80°C                                                                                 |
| Insuation Class            | 130°C (Class B)                                                                      |
| BIL (Insulation) Level     | <u>10kV</u>                                                                          |
| Efficiency (@35% Load) %   | N/A                                                                                  |
| Impedance Range            | <u>5.0 - 7.0%</u>                                                                    |
| Sound (db)                 | 40                                                                                   |
| Enclosure Type             | Core & Coil                                                                          |
| Enclosure Size             | See Core & Coil Chart                                                                |
| Finish/Colour              | N/A                                                                                  |
| Standards & Certifications | CSA Certified File No. LR34493, UL Listed File No. E110286, ISO 9001:2015 Registered |