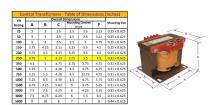

#### **SCHEMATIC/DIAGRAM AND DIMENSION PICTURES**

Single Phase Control Transformer with a capacity of 250VA, transforming 277 Volts to 120/240 Volts

#### PRODUCT SPECIFICATIONS

| PRODUCT SPECIFICATIONS     |                                                                                      |
|----------------------------|--------------------------------------------------------------------------------------|
| Weight                     | 10 lbs                                                                               |
| Phases                     | 1                                                                                    |
| Connection                 | 1Ph-CT-SD-SD                                                                         |
| Primary Voltage            | 120/240                                                                              |
| Primary Max Current        | <u>0.9A</u>                                                                          |
| Primary Markings           | <u>H1-H2</u>                                                                         |
| Primary Terminals          | <u>Terminals</u>                                                                     |
| Secondary Voltage          | 120/240                                                                              |
| Secondary Max Current      | 2.08A                                                                                |
| Secondary Markings         | <u>X1-X2-X3-X4</u>                                                                   |
| Secondary Terminals        | <u>Terminals</u>                                                                     |
| Primary Taps               | N/A                                                                                  |
| Conductor Material         | <u>Copper</u>                                                                        |
| Temperatue Rise            | 80°C                                                                                 |
| Insuation Class            | 130°C (Class B)                                                                      |
| BIL (Insulation) Level     | <u>10kV</u>                                                                          |
| Efficiency (@35% Load) %   | N/A                                                                                  |
| Impedance Range            | <u>5.0 - 7.0%</u>                                                                    |
| Sound (db)                 | 40                                                                                   |
| Enclosure Type             | Core & Coil                                                                          |
| Enclosure Size             | See Core & Coil Chart                                                                |
| Finish/Colour              | N/A                                                                                  |
| Standards & Certifications | CSA Certified File No. LR34493, UL Listed File No. E110286, ISO 9001:2015 Registered |