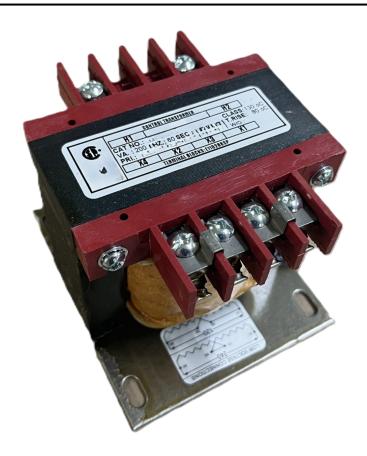

# 250VA 277 VOLTS TO 120/240 VOLTS SINGLE PHASE CONTROL TRANSFORMER

\$192.92 CAD

Single Phase Control Transformer with a capacity of 250VA, transforming 277 Volts to 120/240 Volts

**SKU:** CS250D-K

**Categories:** Control Transformers

### **PRODUCT SPECIFICATIONS**

| PRODUCT SPECIFICATIONS     |                                                                                      |
|----------------------------|--------------------------------------------------------------------------------------|
| Weight                     | 10 lbs                                                                               |
| Phases                     | 1                                                                                    |
| Connection                 | 1Ph-CT-SD-SD                                                                         |
| Primary Voltage            | 120/240                                                                              |
| Primary Max Current        | <u>0.9A</u>                                                                          |
| Primary Markings           | <u>H1-H2</u>                                                                         |
| Primary Terminals          | <u>Terminals</u>                                                                     |
| Secondary Voltage          | 120/240                                                                              |
| Secondary Max Current      | 2.08A                                                                                |
| Secondary Markings         | <u>X1-X2-X3-X4</u>                                                                   |
| Secondary Terminals        | <u>Terminals</u>                                                                     |
| Primary Taps               | N/A                                                                                  |
| Conductor Material         | Copper                                                                               |
| Temperatue Rise            | <u>80°C</u>                                                                          |
| Insuation Class            | 130°C (Class B)                                                                      |
| BIL (Insulation) Level     | <u>10kV</u>                                                                          |
| Efficiency (@35% Load) %   | N/A                                                                                  |
| Impedance Range            | 5.0 - 7.0%                                                                           |
| Sound (db)                 | 40                                                                                   |
| Enclosure Type             | Core & Coil                                                                          |
| Enclosure Size             | See Core & Coil Chart                                                                |
| Finish/Colour              | N/A                                                                                  |
| Standards & Certifications | CSA Certified File No. LR34493, UL Listed File No. E110286, ISO 9001:2015 Registered |