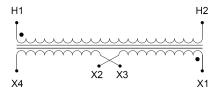

#### **SCHEMATIC/DIAGRAM AND DIMENSION PICTURES**

Single Phase Control Transformer with a capacity of 250VA, transforming 277 Volts to 120/240 Volts

### **PRODUCT SPECIFICATIONS**

| PRODUCT SPECIFICATIONS     |                                                                                      |
|----------------------------|--------------------------------------------------------------------------------------|
| Weight                     | 10 lbs                                                                               |
| Phases                     | 1                                                                                    |
| Connection                 | 1Ph-CT-SD-SD                                                                         |
| Primary Voltage            | 120/240                                                                              |
| Primary Max Current        | <u>0.9A</u>                                                                          |
| Primary Markings           | <u>H1-H2</u>                                                                         |
| Primary Terminals          | <u>Terminals</u>                                                                     |
| Secondary Voltage          | 120/240                                                                              |
| Secondary Max Current      | 2.08A                                                                                |
| Secondary Markings         | <u>X1-X2-X3-X4</u>                                                                   |
| Secondary Terminals        | <u>Terminals</u>                                                                     |
| Primary Taps               | N/A                                                                                  |
| Conductor Material         | Copper                                                                               |
| Temperatue Rise            | <u>80°C</u>                                                                          |
| Insuation Class            | 130°C (Class B)                                                                      |
| BIL (Insulation) Level     | <u>10kV</u>                                                                          |
| Efficiency (@35% Load) %   | N/A                                                                                  |
| Impedance Range            | 5.0 - 7.0%                                                                           |
| Sound (db)                 | 40                                                                                   |
| Enclosure Type             | Core & Coil                                                                          |
| Enclosure Size             | See Core & Coil Chart                                                                |
| Finish/Colour              | N/A                                                                                  |
| Standards & Certifications | CSA Certified File No. LR34493, UL Listed File No. E110286, ISO 9001:2015 Registered |