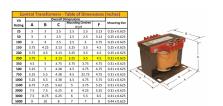

#### **SCHEMATIC/DIAGRAM AND DIMENSION PICTURES**

Single Phase Control Transformer with a capacity of 250VA, transforming 277 Volts to 120/240 Volts

### **PRODUCT SPECIFICATIONS**

| PRODUCT SPECIFICATIONS     |                                                                                      |
|----------------------------|--------------------------------------------------------------------------------------|
| Weight                     | 10 lbs                                                                               |
| Phases                     | 1                                                                                    |
| Connection                 | 1Ph-CT-SD-SD                                                                         |
| Primary Voltage            | 120/240                                                                              |
| Primary Max Current        | <u>0.9A</u>                                                                          |
| Primary Markings           | <u>H1-H2</u>                                                                         |
| Primary Terminals          | <u>Terminals</u>                                                                     |
| Secondary Voltage          | 120/240                                                                              |
| Secondary Max Current      | 2.08A                                                                                |
| Secondary Markings         | <u>X1-X2-X3-X4</u>                                                                   |
| Secondary Terminals        | <u>Terminals</u>                                                                     |
| Primary Taps               | N/A                                                                                  |
| Conductor Material         | Copper                                                                               |
| Temperatue Rise            | <u>80°C</u>                                                                          |
| Insuation Class            | 130°C (Class B)                                                                      |
| BIL (Insulation) Level     | <u>10kV</u>                                                                          |
| Efficiency (@35% Load) %   | N/A                                                                                  |
| Impedance Range            | 5.0 - 7.0%                                                                           |
| Sound (db)                 | 40                                                                                   |
| Enclosure Type             | Core & Coil                                                                          |
| Enclosure Size             | See Core & Coil Chart                                                                |
| Finish/Colour              | N/A                                                                                  |
| Standards & Certifications | CSA Certified File No. LR34493, UL Listed File No. E110286, ISO 9001:2015 Registered |