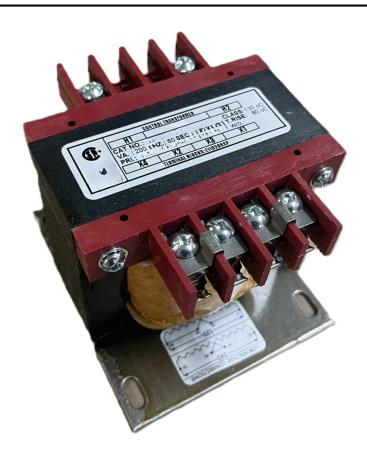

# 250VA 277 VOLTS TO 120/240 VOLTS SINGLE PHASE CONTROL TRANSFORMER

\$192.92 CAD

Single Phase Control Transformer with a capacity of 250VA, transforming 277 Volts to 120/240 Volts

**SKU:** CS250D-K

**Categories:** Control Transformers

#### **PRODUCT SPECIFICATIONS**

| PRODUCT SPECIFICATIONS     |                                                                                      |
|----------------------------|--------------------------------------------------------------------------------------|
| Weight                     | 10 lbs                                                                               |
| Phases                     | 1                                                                                    |
| Connection                 | 1Ph-CT-SD-SD                                                                         |
| Primary Voltage            | 120/240                                                                              |
| Primary Max Current        | <u>0.9A</u>                                                                          |
| Primary Markings           | <u>H1-H2</u>                                                                         |
| Primary Terminals          | <u>Terminals</u>                                                                     |
| Secondary Voltage          | 120/240                                                                              |
| Secondary Max Current      | 2.08A                                                                                |
| Secondary Markings         | <u>X1-X2-X3-X4</u>                                                                   |
| Secondary Terminals        | <u>Terminals</u>                                                                     |
| Primary Taps               | N/A                                                                                  |
| Conductor Material         | Copper                                                                               |
| Temperatue Rise            | <u>80°C</u>                                                                          |
| Insuation Class            | 130°C (Class B)                                                                      |
| BIL (Insulation) Level     | <u>10kV</u>                                                                          |
| Efficiency (@35% Load) %   | N/A                                                                                  |
| Impedance Range            | 5.0 - 7.0%                                                                           |
| Sound (db)                 | 40                                                                                   |
| Enclosure Type             | Core & Coil                                                                          |
| Enclosure Size             | See Core & Coil Chart                                                                |
| Finish/Colour              | N/A                                                                                  |
| Standards & Certifications | CSA Certified File No. LR34493, UL Listed File No. E110286, ISO 9001:2015 Registered |