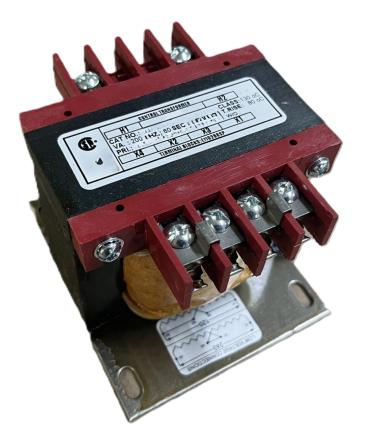

#### SCHEMATIC/DIAGRAM AND DIMENSION PICTURES

Single Phase Control Transformer with a capacity of 250VA, transforming 277 Volts to 120/240 Volts

**OFFICIAL QUOTE** 

#### **PRODUCT SPECIFICATIONS**

| Weight                     | 10 lbs                                                                                                |
|----------------------------|-------------------------------------------------------------------------------------------------------|
| Phases                     | 1                                                                                                     |
| Connection                 | <u>1Ph-CT-SD-SD</u>                                                                                   |
| Primary Voltage            | <u>120/240</u>                                                                                        |
| Primary Max Current        | <u>0.9A</u>                                                                                           |
| Primary Markings           | <u>H1-H2</u>                                                                                          |
| Primary Terminals          | Terminals                                                                                             |
| Secondary Voltage          | 120/240                                                                                               |
| Secondary Max Current      | <u>2.08A</u>                                                                                          |
| Secondary Markings         | <u>X1-X2-X3-X4</u>                                                                                    |
| Secondary Terminals        | <u>Terminals</u>                                                                                      |
| Primary Taps               | N/A                                                                                                   |
| Conductor Material         | <u>Copper</u>                                                                                         |
| Temperatue Rise            | <u>80°C</u>                                                                                           |
| Insuation Class            | <u>130°C (Class B)</u>                                                                                |
| BIL (Insulation) Level     | <u>10kV</u>                                                                                           |
| Efficiency (@35% Load) %   | N/A                                                                                                   |
| Impedance Range            | <u>5.0 – 7.0%</u>                                                                                     |
| Sound (db)                 | <u>40</u>                                                                                             |
| Enclosure Type             | Core & Coil                                                                                           |
| Enclosure Size             | See Core & Coil Chart                                                                                 |
| Finish/Colour              | N/A                                                                                                   |
| Standards & Certifications | <u>CSA Certified File No. LR34493, UL Listed File No. E110286, ISO 9001:2015</u><br><u>Registered</u> |