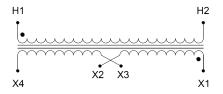

#### SCHEMATIC/DIAGRAM AND DIMENSION PICTURES

Single Phase Control Transformer with a capacity of 250VA, transforming 277 Volts to 120/240 Volts

**OFFICIAL QUOTE** 

#### **PRODUCT SPECIFICATIONS**

| Weight                     | 10 lbs                                                                                                |
|----------------------------|-------------------------------------------------------------------------------------------------------|
| Phases                     | 1                                                                                                     |
| Connection                 | <u>1Ph-CT-SD-SD</u>                                                                                   |
| Primary Voltage            | <u>120/240</u>                                                                                        |
| Primary Max Current        | <u>0.9A</u>                                                                                           |
| Primary Markings           | <u>H1-H2</u>                                                                                          |
| Primary Terminals          | Terminals                                                                                             |
| Secondary Voltage          | 120/240                                                                                               |
| Secondary Max Current      | <u>2.08A</u>                                                                                          |
| Secondary Markings         | <u>X1-X2-X3-X4</u>                                                                                    |
| Secondary Terminals        | <u>Terminals</u>                                                                                      |
| Primary Taps               | N/A                                                                                                   |
| Conductor Material         | <u>Copper</u>                                                                                         |
| Temperatue Rise            | <u>80°C</u>                                                                                           |
| Insuation Class            | <u>130°C (Class B)</u>                                                                                |
| BIL (Insulation) Level     | <u>10kV</u>                                                                                           |
| Efficiency (@35% Load) %   | N/A                                                                                                   |
| Impedance Range            | <u>5.0 – 7.0%</u>                                                                                     |
| Sound (db)                 | <u>40</u>                                                                                             |
| Enclosure Type             | Core & Coil                                                                                           |
| Enclosure Size             | See Core & Coil Chart                                                                                 |
| Finish/Colour              | N/A                                                                                                   |
| Standards & Certifications | <u>CSA Certified File No. LR34493, UL Listed File No. E110286, ISO 9001:2015</u><br><u>Registered</u> |