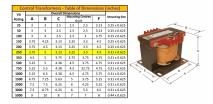

#### SCHEMATIC/DIAGRAM AND DIMENSION PICTURES

Single Phase Control Transformer with a capacity of 250VA, transforming 277 Volts to 120/240 Volts

**OFFICIAL QUOTE** 