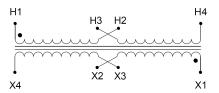

#### SCHEMATIC/DIAGRAM AND DIMENSION PICTURES

Single Phase Control Transformer with a capacity of 250VA, transforming 240/480 Volts to 120/240 Volts

### **PRODUCT SPECIFICATIONS**

| Weight                     | 5 lbs                                                                                |
|----------------------------|--------------------------------------------------------------------------------------|
| Phases                     | 1                                                                                    |
| Connection                 | 1Ph-CT-DD-SD                                                                         |
| Primary Voltage            | 240/480                                                                              |
| Primary Max Current        | <u>1.04A</u>                                                                         |
| Primary Markings           | H1-H2-H3-H4                                                                          |
| Primary Terminals          | Leads                                                                                |
| Secondary Voltage          | 120/240                                                                              |
| Secondary Max Current      | 2.08A                                                                                |
| Secondary Markings         | <u>X1-X2-X3-X4</u>                                                                   |
| Secondary Terminals        | Leads                                                                                |
| Primary Taps               | N/A                                                                                  |
| Conductor Material         | Copper                                                                               |
| Temperatue Rise            | 80°C                                                                                 |
| Insuation Class            | 130°C (Class B)                                                                      |
| BIL (Insulation) Level     | <u>10kV</u>                                                                          |
| Efficiency (@35% Load) %   | N/A                                                                                  |
| Impedance Range            | <u>5.0 - 7.0%</u>                                                                    |
| Sound (db)                 | 40                                                                                   |
| Enclosure Type             | Type-1 Indoor                                                                        |
| Enclosure Size             | See Enclosure Chart                                                                  |
| Finish/Colour              | Semigloss - Black                                                                    |
| Standards & Certifications | CSA Certified File No. LR34493, UL Listed File No. E110286, ISO 9001:2015 Registered |