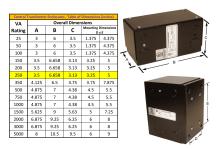

#### SCHEMATIC/DIAGRAM AND DIMENSION PICTURES

Single Phase Control Transformer with a capacity of 250VA, transforming 240/480 Volts to 120/240 Volts

### **PRODUCT SPECIFICATIONS**

| Weight                     | 5 lbs                                                                                |
|----------------------------|--------------------------------------------------------------------------------------|
| Phases                     | 1                                                                                    |
| Connection                 | 1Ph-CT-DD-SD                                                                         |
| Primary Voltage            | 240/480                                                                              |
| Primary Max Current        | <u>1.04A</u>                                                                         |
| Primary Markings           | H1-H2-H3-H4                                                                          |
| Primary Terminals          | Leads                                                                                |
| Secondary Voltage          | 120/240                                                                              |
| Secondary Max Current      | 2.08A                                                                                |
| Secondary Markings         | <u>X1-X2-X3-X4</u>                                                                   |
| Secondary Terminals        | Leads                                                                                |
| Primary Taps               | N/A                                                                                  |
| Conductor Material         | Copper                                                                               |
| Temperatue Rise            | 80°C                                                                                 |
| Insuation Class            | 130°C (Class B)                                                                      |
| BIL (Insulation) Level     | <u>10kV</u>                                                                          |
| Efficiency (@35% Load) %   | N/A                                                                                  |
| Impedance Range            | <u>5.0 - 7.0%</u>                                                                    |
| Sound (db)                 | 40                                                                                   |
| Enclosure Type             | Type-1 Indoor                                                                        |
| Enclosure Size             | See Enclosure Chart                                                                  |
| Finish/Colour              | Semigloss - Black                                                                    |
| Standards & Certifications | CSA Certified File No. LR34493, UL Listed File No. E110286, ISO 9001:2015 Registered |