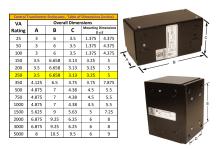

#### SCHEMATIC/DIAGRAM AND DIMENSION PICTURES

Single Phase Control Transformer with a capacity of 250VA, transforming 240/480 Volts to 120/240 Volts