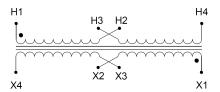

#### SCHEMATIC/DIAGRAM AND DIMENSION PICTURES

Single Phase Control Transformer with a capacity of 250VA, transforming 240/480 Volts to 120/240 Volts

#### PRODUCT SPECIFICATIONS

| PRODUCT SPECIFICATIONS     |                                                                                      |
|----------------------------|--------------------------------------------------------------------------------------|
| Weight                     | 5 lbs                                                                                |
| Phases                     | 1                                                                                    |
| Connection                 | 1Ph-CT-DD-SD                                                                         |
| Primary Voltage            | 240/480                                                                              |
| Primary Max Current        | 1.04A                                                                                |
| Primary Markings           | H1-H2-H3-H4                                                                          |
| Primary Terminals          | <u>Leads</u>                                                                         |
| Secondary Voltage          | 120/240                                                                              |
| Secondary Max Current      | 2.08A                                                                                |
| Secondary Markings         | <u>X1-X2-X3-X4</u>                                                                   |
| Secondary Terminals        | <u>Leads</u>                                                                         |
| Primary Taps               | N/A                                                                                  |
| Conductor Material         | <u>Copper</u>                                                                        |
| Temperatue Rise            | 80°C                                                                                 |
| Insuation Class            | 130°C (Class B)                                                                      |
| BIL (Insulation) Level     | 10kV                                                                                 |
| Efficiency (@35% Load) %   | N/A                                                                                  |
| Impedance Range            | <u>5.0 - 7.0%</u>                                                                    |
| Sound (db)                 | 40                                                                                   |
| Enclosure Type             | Type-1 Indoor                                                                        |
| Enclosure Size             | See Enclosure Chart                                                                  |
| Finish/Colour              | Semigloss - Black                                                                    |
| Standards & Certifications | CSA Certified File No. LR34493, UL Listed File No. E110286, ISO 9001:2015 Registered |