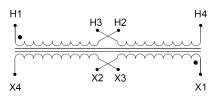

#### SCHEMATIC/DIAGRAM AND DIMENSION PICTURES

Single Phase Control Transformer with a capacity of 250VA, transforming 240/480 Volts to 12/24 Volts

### **PRODUCT SPECIFICATIONS**

| Weight                     | 10 lbs                                                                               |
|----------------------------|--------------------------------------------------------------------------------------|
| Phases                     | 1                                                                                    |
| Connection                 | 1Ph-CT-DD-SD                                                                         |
| Primary Voltage            | 240/480                                                                              |
| Primary Max Current        | 1.04A                                                                                |
| Primary Markings           | <u>H1-H2-H3-H4</u>                                                                   |
| Primary Terminals          | Leads                                                                                |
| Secondary Voltage          | 12/24                                                                                |
| Secondary Max Current      | 20.83A                                                                               |
| Secondary Markings         | <u>X1-X2-X3-X4</u>                                                                   |
| Secondary Terminals        | <u>Leads</u>                                                                         |
| Primary Taps               | N/A                                                                                  |
| Conductor Material         | Copper                                                                               |
| Temperatue Rise            | 80°C                                                                                 |
| Insuation Class            | 130°C (Class B)                                                                      |
| BIL (Insulation) Level     | <u>10kV</u>                                                                          |
| Efficiency (@35% Load) %   | N/A                                                                                  |
| Impedance Range            | <u>5.0 – 7.0%</u>                                                                    |
| Sound (db)                 | 40                                                                                   |
| Enclosure Type             | Type-1 Indoor                                                                        |
| Enclosure Size             | See Enclosure Chart                                                                  |
| Finish/Colour              | Semigloss - Black                                                                    |
| Standards & Certifications | CSA Certified File No. LR34493, UL Listed File No. E110286, ISO 9001:2015 Registered |