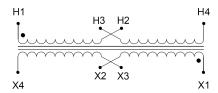

#### SCHEMATIC/DIAGRAM AND DIMENSION PICTURES

Single Phase Control Transformer with a capacity of 250VA, transforming 240/480 Volts to 12/24 Volts

### **PRODUCT SPECIFICATIONS**

| Weight                     | 10 lbs                                                                               |
|----------------------------|--------------------------------------------------------------------------------------|
| Phases                     | 1                                                                                    |
| Connection                 | 1Ph-CT-DD-SD                                                                         |
| Primary Voltage            | 240/480                                                                              |
| Primary Max Current        | 1.04A                                                                                |
| Primary Markings           | <u>H1-H2-H3-H4</u>                                                                   |
| Primary Terminals          | Leads                                                                                |
| Secondary Voltage          | 12/24                                                                                |
| Secondary Max Current      | 20.83A                                                                               |
| Secondary Markings         | <u>X1-X2-X3-X4</u>                                                                   |
| Secondary Terminals        | <u>Leads</u>                                                                         |
| Primary Taps               | N/A                                                                                  |
| Conductor Material         | Copper                                                                               |
| Temperatue Rise            | 80°C                                                                                 |
| Insuation Class            | 130°C (Class B)                                                                      |
| BIL (Insulation) Level     | <u>10kV</u>                                                                          |
| Efficiency (@35% Load) %   | N/A                                                                                  |
| Impedance Range            | <u>5.0 – 7.0%</u>                                                                    |
| Sound (db)                 | 40                                                                                   |
| Enclosure Type             | Type-1 Indoor                                                                        |
| Enclosure Size             | See Enclosure Chart                                                                  |
| Finish/Colour              | Semigloss - Black                                                                    |
| Standards & Certifications | CSA Certified File No. LR34493, UL Listed File No. E110286, ISO 9001:2015 Registered |