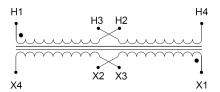

#### SCHEMATIC/DIAGRAM AND DIMENSION PICTURES

Single Phase Control Transformer with a capacity of 250VA, transforming 240/480 Volts to 12/24 Volts

### **PRODUCT SPECIFICATIONS**

| Weight                     | 10 lbs                                                                               |
|----------------------------|--------------------------------------------------------------------------------------|
| Phases                     | 1                                                                                    |
| Connection                 | 1Ph-CT-DD-SD                                                                         |
| Primary Voltage            | 240/480                                                                              |
| Primary Max Current        | 1.04A                                                                                |
| Primary Markings           | <u>H1-H2-H3-H4</u>                                                                   |
| Primary Terminals          | Leads                                                                                |
| Secondary Voltage          | 12/24                                                                                |
| Secondary Max Current      | 20.83A                                                                               |
| Secondary Markings         | <u>X1-X2-X3-X4</u>                                                                   |
| Secondary Terminals        | <u>Leads</u>                                                                         |
| Primary Taps               | N/A                                                                                  |
| Conductor Material         | Copper                                                                               |
| Temperatue Rise            | 80°C                                                                                 |
| Insuation Class            | 130°C (Class B)                                                                      |
| BIL (Insulation) Level     | <u>10kV</u>                                                                          |
| Efficiency (@35% Load) %   | N/A                                                                                  |
| Impedance Range            | <u>5.0 – 7.0%</u>                                                                    |
| Sound (db)                 | 40                                                                                   |
| Enclosure Type             | Type-1 Indoor                                                                        |
| Enclosure Size             | See Enclosure Chart                                                                  |
| Finish/Colour              | Semigloss - Black                                                                    |
| Standards & Certifications | CSA Certified File No. LR34493, UL Listed File No. E110286, ISO 9001:2015 Registered |