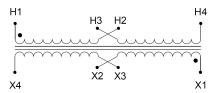

#### SCHEMATIC/DIAGRAM AND DIMENSION PICTURES

Single Phase Control Transformer with a capacity of 250VA, transforming 240/480 Volts to 12/24 Volts

### **PRODUCT SPECIFICATIONS**

| Weight                     | 10 lbs                                                                               |
|----------------------------|--------------------------------------------------------------------------------------|
| Phases                     | 1                                                                                    |
| Connection                 | 1Ph-CT-DD-SD                                                                         |
| Primary Voltage            | 240/480                                                                              |
| Primary Max Current        | 1.04A                                                                                |
| Primary Markings           | <u>H1-H2-H3-H4</u>                                                                   |
| Primary Terminals          | Leads                                                                                |
| Secondary Voltage          | 12/24                                                                                |
| Secondary Max Current      | 20.83A                                                                               |
| Secondary Markings         | <u>X1-X2-X3-X4</u>                                                                   |
| Secondary Terminals        | <u>Leads</u>                                                                         |
| Primary Taps               | N/A                                                                                  |
| Conductor Material         | Copper                                                                               |
| Temperatue Rise            | 80°C                                                                                 |
| Insuation Class            | 130°C (Class B)                                                                      |
| BIL (Insulation) Level     | <u>10kV</u>                                                                          |
| Efficiency (@35% Load) %   | N/A                                                                                  |
| Impedance Range            | <u>5.0 – 7.0%</u>                                                                    |
| Sound (db)                 | 40                                                                                   |
| Enclosure Type             | Type-1 Indoor                                                                        |
| Enclosure Size             | See Enclosure Chart                                                                  |
| Finish/Colour              | Semigloss - Black                                                                    |
| Standards & Certifications | CSA Certified File No. LR34493, UL Listed File No. E110286, ISO 9001:2015 Registered |