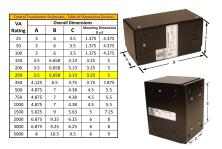

#### SCHEMATIC/DIAGRAM AND DIMENSION PICTURES

Single Phase Control Transformer with a capacity of 250VA, transforming 240/480 Volts to 12/24 Volts