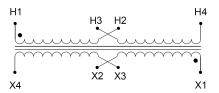

#### SCHEMATIC/DIAGRAM AND DIMENSION PICTURES

Single Phase Control Transformer with a capacity of 250VA, transforming 240/480 Volts to 12/24 Volts

# **PRODUCT SPECIFICATIONS**

| Weight                     | 10 lbs                                                                               |
|----------------------------|--------------------------------------------------------------------------------------|
| Phases                     | 1                                                                                    |
| Connection                 | 1Ph-CT-DD-SD                                                                         |
| Primary Voltage            | 240/480                                                                              |
| Primary Max Current        | 1.04A                                                                                |
| Primary Markings           | <u>H1-H2-H3-H4</u>                                                                   |
| Primary Terminals          | Leads                                                                                |
| Secondary Voltage          | 12/24                                                                                |
| Secondary Max Current      | 20.83A                                                                               |
| Secondary Markings         | <u>X1-X2-X3-X4</u>                                                                   |
| Secondary Terminals        | <u>Leads</u>                                                                         |
| Primary Taps               | N/A                                                                                  |
| Conductor Material         | Copper                                                                               |
| Temperatue Rise            | 80°C                                                                                 |
| Insuation Class            | 130°C (Class B)                                                                      |
| BIL (Insulation) Level     | <u>10kV</u>                                                                          |
| Efficiency (@35% Load) %   | N/A                                                                                  |
| Impedance Range            | <u>5.0 – 7.0%</u>                                                                    |
| Sound (db)                 | 40                                                                                   |
| Enclosure Type             | Type-1 Indoor                                                                        |
| Enclosure Size             | See Enclosure Chart                                                                  |
| Finish/Colour              | Semigloss - Black                                                                    |
| Standards & Certifications | CSA Certified File No. LR34493, UL Listed File No. E110286, ISO 9001:2015 Registered |