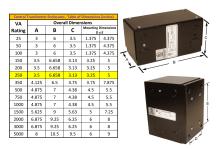

#### SCHEMATIC/DIAGRAM AND DIMENSION PICTURES

Single Phase Control Transformer with a capacity of 250VA, transforming 240/480 Volts to 12/24 Volts