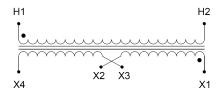

#### SCHEMATIC/DIAGRAM AND DIMENSION PICTURES

Single Phase Control Transformer with a capacity of 250VA, transforming 208 Volts to 120/240 Volts

#### PRODUCT SPECIFICATIONS

| PRODUCT SPECIFICATIONS     |                                                                                      |
|----------------------------|--------------------------------------------------------------------------------------|
| Weight                     | 10 lbs                                                                               |
| Phases                     | 1                                                                                    |
| Connection                 | 1Ph-CT-SD-SD                                                                         |
| Primary Voltage            | 208                                                                                  |
| Primary Max Current        | 1.2A                                                                                 |
| Primary Markings           | <u>H1-H2</u>                                                                         |
| Primary Terminals          | <u>Leads</u>                                                                         |
| Secondary Voltage          | 120/240                                                                              |
| Secondary Max Current      | 2.08A                                                                                |
| Secondary Markings         | <u>X1-X2-X3-X4</u>                                                                   |
| Secondary Terminals        | <u>Leads</u>                                                                         |
| Primary Taps               | N/A                                                                                  |
| Conductor Material         | <u>Copper</u>                                                                        |
| Temperatue Rise            | 80°C                                                                                 |
| Insuation Class            | 130°C (Class B)                                                                      |
| BIL (Insulation) Level     | <u>10kV</u>                                                                          |
| Efficiency (@35% Load) %   | N/A                                                                                  |
| Impedance Range            | <u>5.0 - 7.0%</u>                                                                    |
| Sound (db)                 | 40                                                                                   |
| Enclosure Type             | Type-1 Indoor                                                                        |
| Enclosure Size             | See Enclosure Chart                                                                  |
| Finish/Colour              | Semigloss - Black                                                                    |
| Standards & Certifications | CSA Certified File No. LR34493, UL Listed File No. E110286, ISO 9001:2015 Registered |