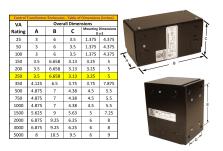

#### SCHEMATIC/DIAGRAM AND DIMENSION PICTURES

Single Phase Control Transformer with a capacity of 250VA, transforming 208 Volts to 120/240 Volts