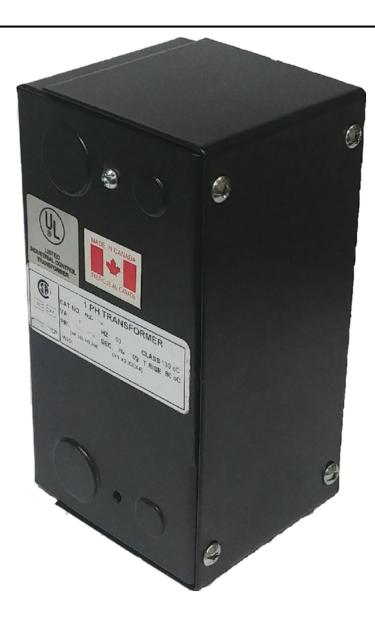

# 250VA 208 VOLTS TO 120/240 VOLTS SINGLE PHASE CONTROL TRANSFORMER

\$234.78 CAD

Single Phase Control Transformer with a capacity of 250VA, transforming 208 Volts to 120/240 Volts

SKU: CE250B-K

**Categories:** Control Transformers

## 250VA 208 VOLTS TO 120/240 VOLTS SINGLE PHASE CONTROL TRANSFORMER

| VA                   | 250        |
|----------------------|------------|
| Country/Manufacturer | Canada/RPM |