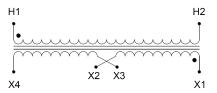

#### SCHEMATIC/DIAGRAM AND DIMENSION PICTURES

Single Phase Control Transformer with a capacity of 250VA, transforming 208 Volts to 120/240 Volts

#### PRODUCT SPECIFICATIONS

| PRODUCT SPECIFICATIONS     |                                                                                      |
|----------------------------|--------------------------------------------------------------------------------------|
| Weight                     | 10 lbs                                                                               |
| Phases                     | 1                                                                                    |
| Connection                 | 1Ph-CT-SD-SD                                                                         |
| Primary Voltage            | 208                                                                                  |
| Primary Max Current        | 1.2A                                                                                 |
| Primary Markings           | <u>H1-H2</u>                                                                         |
| Primary Terminals          | <u>Leads</u>                                                                         |
| Secondary Voltage          | 120/240                                                                              |
| Secondary Max Current      | 2.08A                                                                                |
| Secondary Markings         | <u>X1-X2-X3-X4</u>                                                                   |
| Secondary Terminals        | <u>Leads</u>                                                                         |
| Primary Taps               | N/A                                                                                  |
| Conductor Material         | <u>Copper</u>                                                                        |
| Temperatue Rise            | 80°C                                                                                 |
| Insuation Class            | 130°C (Class B)                                                                      |
| BIL (Insulation) Level     | <u>10kV</u>                                                                          |
| Efficiency (@35% Load) %   | N/A                                                                                  |
| Impedance Range            | <u>5.0 - 7.0%</u>                                                                    |
| Sound (db)                 | 40                                                                                   |
| Enclosure Type             | Type-1 Indoor                                                                        |
| Enclosure Size             | See Enclosure Chart                                                                  |
| Finish/Colour              | Semigloss - Black                                                                    |
| Standards & Certifications | CSA Certified File No. LR34493, UL Listed File No. E110286, ISO 9001:2015 Registered |