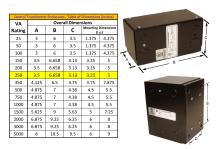

#### SCHEMATIC/DIAGRAM AND DIMENSION PICTURES

Single Phase Control Transformer with a capacity of 250VA, transforming 208 Volts to 120/240 Volts