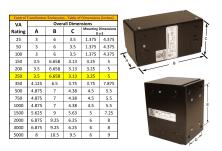

#### SCHEMATIC/DIAGRAM AND DIMENSION PICTURES

Single Phase Control Transformer with a capacity of 250VA, transforming 208 Volts to 120/240 Volts