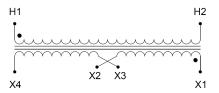

#### SCHEMATIC/DIAGRAM AND DIMENSION PICTURES

Single Phase Control Transformer with a capacity of 250VA, transforming 208 Volts to 120/240 Volts

## **PRODUCT SPECIFICATIONS**

| Weight                     | 10 lbs                                                                               |
|----------------------------|--------------------------------------------------------------------------------------|
| Phases                     | 1                                                                                    |
| Connection                 | 1Ph-CT-SD-SD                                                                         |
| Primary Voltage            | 208                                                                                  |
| Primary Max Current        | 1.2A                                                                                 |
| Primary Markings           | <u>H1-H2</u>                                                                         |
| Primary Terminals          | Leads                                                                                |
| Secondary Voltage          | 120/240                                                                              |
| Secondary Max Current      | 2.08A                                                                                |
| Secondary Markings         | <u>X1-X2-X3-X4</u>                                                                   |
| Secondary Terminals        | <u>Leads</u>                                                                         |
| Primary Taps               | N/A                                                                                  |
| Conductor Material         | <u>Copper</u>                                                                        |
| Temperatue Rise            | 80°C                                                                                 |
| Insuation Class            | 130°C (Class B)                                                                      |
| BIL (Insulation) Level     | <u>10kV</u>                                                                          |
| Efficiency (@35% Load) %   | N/A                                                                                  |
| Impedance Range            | <u>5.0 - 7.0%</u>                                                                    |
| Sound (db)                 | 40                                                                                   |
| Enclosure Type             | Type-1 Indoor                                                                        |
| Enclosure Size             | See Enclosure Chart                                                                  |
| Finish/Colour              | Semigloss - Black                                                                    |
| Standards & Certifications | CSA Certified File No. LR34493, UL Listed File No. E110286, ISO 9001:2015 Registered |