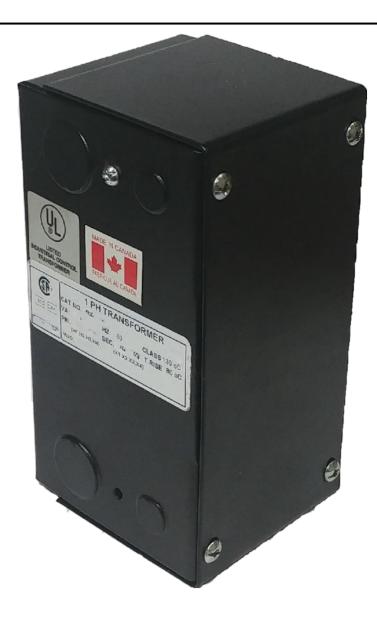

# 250VA 208 VOLTS TO 120/240 VOLTS SINGLE PHASE CONTROL TRANSFORMER

\$234.78 CAD

Single Phase Control Transformer with a capacity of 250VA, transforming 208 Volts to 120/240 Volts

SKU: CE250B-K

**Categories:** Control Transformers

#### SCHEMATIC/DIAGRAM AND DIMENSION PICTURES

Single Phase Control Transformer with a capacity of 250VA, transforming 208 Volts to 120/240 Volts