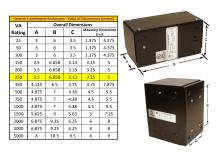

#### SCHEMATIC/DIAGRAM AND DIMENSION PICTURES

Single Phase Control Transformer with a capacity of 250VA, transforming 208 Volts to 120/240 Volts