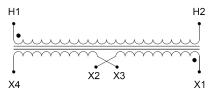

#### SCHEMATIC/DIAGRAM AND DIMENSION PICTURES

Single Phase Control Transformer with a capacity of 250VA, transforming 208 Volts to 120/240 Volts

## **PRODUCT SPECIFICATIONS**

| Weight                     | 10 lbs                                                                               |
|----------------------------|--------------------------------------------------------------------------------------|
| Phases                     | 1                                                                                    |
| Connection                 | 1Ph-CT-SD-SD                                                                         |
| Primary Voltage            | 208                                                                                  |
| Primary Max Current        | 1.2A                                                                                 |
| Primary Markings           | <u>H1-H2</u>                                                                         |
| Primary Terminals          | Leads                                                                                |
| Secondary Voltage          | 120/240                                                                              |
| Secondary Max Current      | 2.08A                                                                                |
| Secondary Markings         | <u>X1-X2-X3-X4</u>                                                                   |
| Secondary Terminals        | <u>Leads</u>                                                                         |
| Primary Taps               | N/A                                                                                  |
| Conductor Material         | <u>Copper</u>                                                                        |
| Temperatue Rise            | 80°C                                                                                 |
| Insuation Class            | 130°C (Class B)                                                                      |
| BIL (Insulation) Level     | <u>10kV</u>                                                                          |
| Efficiency (@35% Load) %   | N/A                                                                                  |
| Impedance Range            | <u>5.0 - 7.0%</u>                                                                    |
| Sound (db)                 | 40                                                                                   |
| Enclosure Type             | Type-1 Indoor                                                                        |
| Enclosure Size             | See Enclosure Chart                                                                  |
| Finish/Colour              | Semigloss - Black                                                                    |
| Standards & Certifications | CSA Certified File No. LR34493, UL Listed File No. E110286, ISO 9001:2015 Registered |