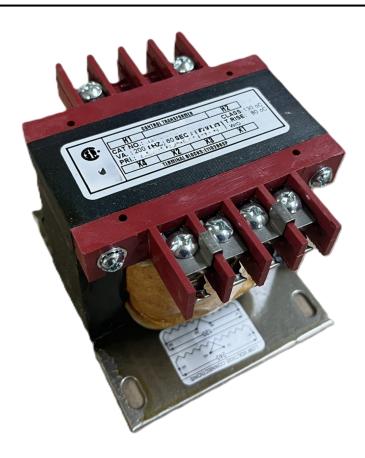

# 250VA 208 VOLTS TO 120/240 VOLTS SINGLE PHASE CONTROL TRANSFORMER

\$192.92 CAD

Single Phase Control Transformer with a capacity of 250VA, transforming 208 Volts to 120/240 Volts

**SKU:** CS250B-K

**Categories:** Control Transformers

## **PRODUCT SPECIFICATIONS**

| PRODUCT SPECIFICATIONS     |                                                                                      |
|----------------------------|--------------------------------------------------------------------------------------|
| Weight                     | 10 lbs                                                                               |
| Phases                     | 1                                                                                    |
| Connection                 | 1Ph-CT-SD-SD                                                                         |
| Primary Voltage            | 208                                                                                  |
| Primary Max Current        | 1.2A                                                                                 |
| Primary Markings           | H1-H2                                                                                |
| Primary Terminals          | <u>Terminals</u>                                                                     |
| Secondary Voltage          | 120/240                                                                              |
| Secondary Max Current      | 2.08A                                                                                |
| Secondary Markings         | <u>X1-X2-X3-X4</u>                                                                   |
| Secondary Terminals        | <u>Terminals</u>                                                                     |
| Primary Taps               | N/A                                                                                  |
| Conductor Material         | <u>Copper</u>                                                                        |
| Temperatue Rise            | 80°C                                                                                 |
| Insuation Class            | 130°C (Class B)                                                                      |
| BIL (Insulation) Level     | <u>10kV</u>                                                                          |
| Efficiency (@35% Load) %   | N/A                                                                                  |
| Impedance Range            | <u>5.0 - 7.0%</u>                                                                    |
| Sound (db)                 | 40                                                                                   |
| Enclosure Type             | Core & Coil                                                                          |
| Enclosure Size             | See Core & Coil Chart                                                                |
| Finish/Colour              | N/A                                                                                  |
| Standards & Certifications | CSA Certified File No. LR34493, UL Listed File No. E110286, ISO 9001:2015 Registered |