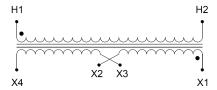

#### **SCHEMATIC/DIAGRAM AND DIMENSION PICTURES**

Single Phase Control Transformer with a capacity of 250VA, transforming 208 Volts to 120/240 Volts

## **PRODUCT SPECIFICATIONS**

| PRODUCT SPECIFICATIONS     |                                                                                      |
|----------------------------|--------------------------------------------------------------------------------------|
| Weight                     | 10 lbs                                                                               |
| Phases                     | 1                                                                                    |
| Connection                 | 1Ph-CT-SD-SD                                                                         |
| Primary Voltage            | 208                                                                                  |
| Primary Max Current        | 1.2A                                                                                 |
| Primary Markings           | H1-H2                                                                                |
| Primary Terminals          | <u>Terminals</u>                                                                     |
| Secondary Voltage          | 120/240                                                                              |
| Secondary Max Current      | 2.08A                                                                                |
| Secondary Markings         | <u>X1-X2-X3-X4</u>                                                                   |
| Secondary Terminals        | <u>Terminals</u>                                                                     |
| Primary Taps               | N/A                                                                                  |
| Conductor Material         | <u>Copper</u>                                                                        |
| Temperatue Rise            | 80°C                                                                                 |
| Insuation Class            | 130°C (Class B)                                                                      |
| BIL (Insulation) Level     | <u>10kV</u>                                                                          |
| Efficiency (@35% Load) %   | N/A                                                                                  |
| Impedance Range            | <u>5.0 - 7.0%</u>                                                                    |
| Sound (db)                 | 40                                                                                   |
| Enclosure Type             | Core & Coil                                                                          |
| Enclosure Size             | See Core & Coil Chart                                                                |
| Finish/Colour              | N/A                                                                                  |
| Standards & Certifications | CSA Certified File No. LR34493, UL Listed File No. E110286, ISO 9001:2015 Registered |