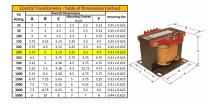

#### SCHEMATIC/DIAGRAM AND DIMENSION PICTURES

Single Phase Control Transformer with a capacity of 250VA, transforming 208 Volts to 120/240 Volts

**OFFICIAL QUOTE** 

#### **PRODUCT SPECIFICATIONS**

| Weight                     | 10 lbs                                                                                                |
|----------------------------|-------------------------------------------------------------------------------------------------------|
| Phases                     | 1                                                                                                     |
| Connection                 | <u>1Ph-CT-SD-SD</u>                                                                                   |
| Primary Voltage            | <u>208</u>                                                                                            |
| Primary Max Current        | <u>1.2A</u>                                                                                           |
| Primary Markings           | <u>H1-H2</u>                                                                                          |
| Primary Terminals          | <u>Terminals</u>                                                                                      |
| Secondary Voltage          | <u>120/240</u>                                                                                        |
| Secondary Max Current      | <u>2.08A</u>                                                                                          |
| Secondary Markings         | <u>X1-X2-X3-X4</u>                                                                                    |
| Secondary Terminals        | <u>Terminals</u>                                                                                      |
| Primary Taps               | N/A                                                                                                   |
| Conductor Material         | <u>Copper</u>                                                                                         |
| Temperatue Rise            | <u>80°C</u>                                                                                           |
| Insuation Class            | <u>130°C (Class B)</u>                                                                                |
| BIL (Insulation) Level     | <u>10kV</u>                                                                                           |
| Efficiency (@35% Load) %   | <u>N/A</u>                                                                                            |
| Impedance Range            | <u>5.0 – 7.0%</u>                                                                                     |
| Sound (db)                 | <u>40</u>                                                                                             |
| Enclosure Type             | Core & Coil                                                                                           |
| Enclosure Size             | See Core & Coil Chart                                                                                 |
| Finish/Colour              | N/A                                                                                                   |
| Standards & Certifications | <u>CSA Certified File No. LR34493, UL Listed File No. E110286, ISO 9001:2015</u><br><u>Registered</u> |