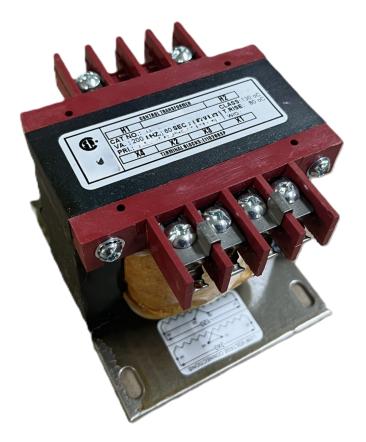

# \$192.92 CAD

Single Phase Control Transformer with a capacity of 250VA, transforming 208 Volts to 120/240 Volts

SKU: CS250B-K Categories: <u>Control Transformers</u>

#### **PRODUCT SPECIFICATIONS**

| Weight                     | 10 lbs                                                                                                |
|----------------------------|-------------------------------------------------------------------------------------------------------|
| Phases                     | 1                                                                                                     |
| Connection                 | <u>1Ph-CT-SD-SD</u>                                                                                   |
| Primary Voltage            | <u>208</u>                                                                                            |
| Primary Max Current        | <u>1.2A</u>                                                                                           |
| Primary Markings           | <u>H1-H2</u>                                                                                          |
| Primary Terminals          | <u>Terminals</u>                                                                                      |
| Secondary Voltage          | <u>120/240</u>                                                                                        |
| Secondary Max Current      | <u>2.08A</u>                                                                                          |
| Secondary Markings         | <u>X1-X2-X3-X4</u>                                                                                    |
| Secondary Terminals        | <u>Terminals</u>                                                                                      |
| Primary Taps               | N/A                                                                                                   |
| Conductor Material         | <u>Copper</u>                                                                                         |
| Temperatue Rise            | <u>80°C</u>                                                                                           |
| Insuation Class            | <u>130°C (Class B)</u>                                                                                |
| BIL (Insulation) Level     | <u>10kV</u>                                                                                           |
| Efficiency (@35% Load) %   | <u>N/A</u>                                                                                            |
| Impedance Range            | <u>5.0 – 7.0%</u>                                                                                     |
| Sound (db)                 | <u>40</u>                                                                                             |
| Enclosure Type             | Core & Coil                                                                                           |
| Enclosure Size             | See Core & Coil Chart                                                                                 |
| Finish/Colour              | N/A                                                                                                   |
| Standards & Certifications | <u>CSA Certified File No. LR34493, UL Listed File No. E110286, ISO 9001:2015</u><br><u>Registered</u> |