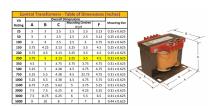

#### **SCHEMATIC/DIAGRAM AND DIMENSION PICTURES**

Single Phase Control Transformer with a capacity of 250VA, transforming 208 Volts to 120/240 Volts

#### PRODUCT SPECIFICATIONS

| PRODUCT SPECIFICATIONS     |                                                                                      |
|----------------------------|--------------------------------------------------------------------------------------|
| Weight                     | 10 lbs                                                                               |
| Phases                     | 1                                                                                    |
| Connection                 | 1Ph-CT-SD-SD                                                                         |
| Primary Voltage            | 208                                                                                  |
| Primary Max Current        | 1.2A                                                                                 |
| Primary Markings           | <u>H1-H2</u>                                                                         |
| Primary Terminals          | <u>Terminals</u>                                                                     |
| Secondary Voltage          | 120/240                                                                              |
| Secondary Max Current      | 2.08A                                                                                |
| Secondary Markings         | <u>X1-X2-X3-X4</u>                                                                   |
| Secondary Terminals        | <u>Terminals</u>                                                                     |
| Primary Taps               | N/A                                                                                  |
| Conductor Material         | <u>Copper</u>                                                                        |
| Temperatue Rise            | 80°C                                                                                 |
| Insuation Class            | 130°C (Class B)                                                                      |
| BIL (Insulation) Level     | 10kV                                                                                 |
| Efficiency (@35% Load) %   | N/A                                                                                  |
| Impedance Range            | <u>5.0 - 7.0%</u>                                                                    |
| Sound (db)                 | 40                                                                                   |
| Enclosure Type             | Core & Coil                                                                          |
| Enclosure Size             | See Core & Coil Chart                                                                |
| Finish/Colour              | N/A                                                                                  |
| Standards & Certifications | CSA Certified File No. LR34493, UL Listed File No. E110286, ISO 9001:2015 Registered |