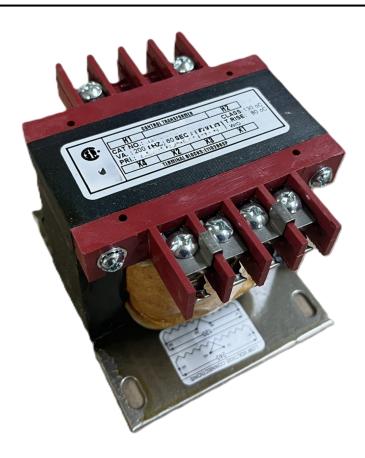

# 250VA 208 VOLTS TO 120/240 VOLTS SINGLE PHASE CONTROL TRANSFORMER

\$192.92 CAD

Single Phase Control Transformer with a capacity of 250VA, transforming 208 Volts to 120/240 Volts

SKU: CS250B-K

**Categories:** Control Transformers

#### PRODUCT SPECIFICATIONS

| PRODUCT SPECIFICATIONS     |                                                                                      |
|----------------------------|--------------------------------------------------------------------------------------|
| Weight                     | 10 lbs                                                                               |
| Phases                     | 1                                                                                    |
| Connection                 | 1Ph-CT-SD-SD                                                                         |
| Primary Voltage            | 208                                                                                  |
| Primary Max Current        | 1.2A                                                                                 |
| Primary Markings           | <u>H1-H2</u>                                                                         |
| Primary Terminals          | <u>Terminals</u>                                                                     |
| Secondary Voltage          | 120/240                                                                              |
| Secondary Max Current      | 2.08A                                                                                |
| Secondary Markings         | <u>X1-X2-X3-X4</u>                                                                   |
| Secondary Terminals        | <u>Terminals</u>                                                                     |
| Primary Taps               | N/A                                                                                  |
| Conductor Material         | <u>Copper</u>                                                                        |
| Temperatue Rise            | 80°C                                                                                 |
| Insuation Class            | 130°C (Class B)                                                                      |
| BIL (Insulation) Level     | 10kV                                                                                 |
| Efficiency (@35% Load) %   | N/A                                                                                  |
| Impedance Range            | <u>5.0 - 7.0%</u>                                                                    |
| Sound (db)                 | 40                                                                                   |
| Enclosure Type             | Core & Coil                                                                          |
| Enclosure Size             | See Core & Coil Chart                                                                |
| Finish/Colour              | N/A                                                                                  |
| Standards & Certifications | CSA Certified File No. LR34493, UL Listed File No. E110286, ISO 9001:2015 Registered |