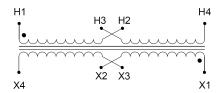

#### SCHEMATIC/DIAGRAM AND DIMENSION PICTURES

Single Phase Control Transformer with a capacity of 250VA, transforming 120/240 Volts to 12/24 Volts

### **PRODUCT SPECIFICATIONS**

| Weight                     | 5 lbs                                                                                 |
|----------------------------|---------------------------------------------------------------------------------------|
| Phases                     | 1                                                                                     |
| Connection                 | 1Ph-CT-DD-SD                                                                          |
| Primary Voltage            | 120/240                                                                               |
| Primary Max Current        | 2.08A                                                                                 |
| Primary Markings           | H1-H2-H3-H4                                                                           |
| Primary Terminals          | Leads                                                                                 |
| Secondary Voltage          | 12/24                                                                                 |
| Secondary Max Current      | 20.83A                                                                                |
| Secondary Markings         | X1-X2-X3-X4                                                                           |
| Secondary Terminals        | Leads                                                                                 |
| Primary Taps               | N/A                                                                                   |
| Conductor Material         | Copper                                                                                |
| Temperatue Rise            | 80°C                                                                                  |
| Insuation Class            | 130°C (Class B)                                                                       |
| BIL (Insulation) Level     | 10kV                                                                                  |
| Efficiency (@35% Load) %   | N/A                                                                                   |
| Impedance Range            | 5.0 - 7.0%                                                                            |
| Sound (db)                 | 40                                                                                    |
| Enclosure Type             | Type-1 Indoor                                                                         |
| Enclosure Size             | See Enclosure Chart                                                                   |
| Finish/Colour              | Semigloss - Black                                                                     |
| Standards & Certifications | CSA Certified File No. LR34493, UL Listed File No. E110286, ISO 9001:2015  Registered |