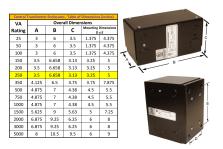

#### SCHEMATIC/DIAGRAM AND DIMENSION PICTURES

Single Phase Control Transformer with a capacity of 250VA, transforming 120/240 Volts to 12/24 Volts