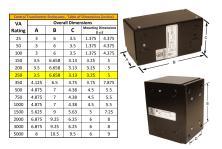

#### SCHEMATIC/DIAGRAM AND DIMENSION PICTURES

Single Phase Control Transformer with a capacity of 250VA, transforming 120/240 Volts to 12/24 Volts

#### PRODUCT SPECIFICATIONS

| PRODUCT SPECIFICATIONS     |                                                                                      |
|----------------------------|--------------------------------------------------------------------------------------|
| Weight                     | 5 lbs                                                                                |
| Phases                     | 1                                                                                    |
| Connection                 | 1Ph-CT-DD-SD                                                                         |
| Primary Voltage            | 120/240                                                                              |
| Primary Max Current        | 2.08A                                                                                |
| Primary Markings           | H1-H2-H3-H4                                                                          |
| Primary Terminals          | <u>Leads</u>                                                                         |
| Secondary Voltage          | 12/24                                                                                |
| Secondary Max Current      | 20.83A                                                                               |
| Secondary Markings         | <u>X1-X2-X3-X4</u>                                                                   |
| Secondary Terminals        | <u>Leads</u>                                                                         |
| Primary Taps               | N/A                                                                                  |
| Conductor Material         | Copper                                                                               |
| Temperatue Rise            | 80°C                                                                                 |
| Insuation Class            | 130°C (Class B)                                                                      |
| BIL (Insulation) Level     | <u>10kV</u>                                                                          |
| Efficiency (@35% Load) %   | N/A                                                                                  |
| Impedance Range            | <u>5.0 - 7.0%</u>                                                                    |
| Sound (db)                 | 40                                                                                   |
| Enclosure Type             | Type-1 Indoor                                                                        |
| Enclosure Size             | See Enclosure Chart                                                                  |
| Finish/Colour              | Semigloss - Black                                                                    |
| Standards & Certifications | CSA Certified File No. LR34493, UL Listed File No. E110286, ISO 9001:2015 Registered |