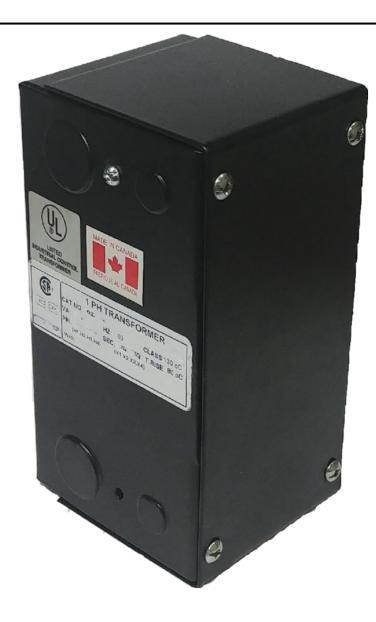

# 250VA 120/240 VOLTS TO 12/24 VOLTS SINGLE PHASE CONTROL TRANSFORMER

\$251.16 CAD

Single Phase Control Transformer with a capacity of 250VA, transforming 120/240 Volts to 12/24 Volts

**SKU:** CE250K-Z

**Categories:** Control Transformers

#### PRODUCT SPECIFICATIONS

| PRODUCT SPECIFICATIONS     |                                                                                      |
|----------------------------|--------------------------------------------------------------------------------------|
| Weight                     | 5 lbs                                                                                |
| Phases                     | 1                                                                                    |
| Connection                 | 1Ph-CT-DD-SD                                                                         |
| Primary Voltage            | 120/240                                                                              |
| Primary Max Current        | 2.08A                                                                                |
| Primary Markings           | H1-H2-H3-H4                                                                          |
| Primary Terminals          | <u>Leads</u>                                                                         |
| Secondary Voltage          | 12/24                                                                                |
| Secondary Max Current      | 20.83A                                                                               |
| Secondary Markings         | <u>X1-X2-X3-X4</u>                                                                   |
| Secondary Terminals        | <u>Leads</u>                                                                         |
| Primary Taps               | N/A                                                                                  |
| Conductor Material         | Copper                                                                               |
| Temperatue Rise            | 80°C                                                                                 |
| Insuation Class            | 130°C (Class B)                                                                      |
| BIL (Insulation) Level     | <u>10kV</u>                                                                          |
| Efficiency (@35% Load) %   | N/A                                                                                  |
| Impedance Range            | <u>5.0 - 7.0%</u>                                                                    |
| Sound (db)                 | 40                                                                                   |
| Enclosure Type             | Type-1 Indoor                                                                        |
| Enclosure Size             | See Enclosure Chart                                                                  |
| Finish/Colour              | Semigloss - Black                                                                    |
| Standards & Certifications | CSA Certified File No. LR34493, UL Listed File No. E110286, ISO 9001:2015 Registered |