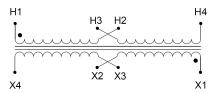

#### SCHEMATIC/DIAGRAM AND DIMENSION PICTURES

Single Phase Control Transformer with a capacity of 250VA, transforming 120/240 Volts to 12/24 Volts

#### PRODUCT SPECIFICATIONS

| PRODUCT SPECIFICATIONS     |                                                                                      |
|----------------------------|--------------------------------------------------------------------------------------|
| Weight                     | 5 lbs                                                                                |
| Phases                     | 1                                                                                    |
| Connection                 | 1Ph-CT-DD-SD                                                                         |
| Primary Voltage            | 120/240                                                                              |
| Primary Max Current        | 2.08A                                                                                |
| Primary Markings           | H1-H2-H3-H4                                                                          |
| Primary Terminals          | <u>Leads</u>                                                                         |
| Secondary Voltage          | 12/24                                                                                |
| Secondary Max Current      | 20.83A                                                                               |
| Secondary Markings         | <u>X1-X2-X3-X4</u>                                                                   |
| Secondary Terminals        | <u>Leads</u>                                                                         |
| Primary Taps               | N/A                                                                                  |
| Conductor Material         | Copper                                                                               |
| Temperatue Rise            | 80°C                                                                                 |
| Insuation Class            | 130°C (Class B)                                                                      |
| BIL (Insulation) Level     | <u>10kV</u>                                                                          |
| Efficiency (@35% Load) %   | N/A                                                                                  |
| Impedance Range            | <u>5.0 - 7.0%</u>                                                                    |
| Sound (db)                 | 40                                                                                   |
| Enclosure Type             | Type-1 Indoor                                                                        |
| Enclosure Size             | See Enclosure Chart                                                                  |
| Finish/Colour              | Semigloss - Black                                                                    |
| Standards & Certifications | CSA Certified File No. LR34493, UL Listed File No. E110286, ISO 9001:2015 Registered |