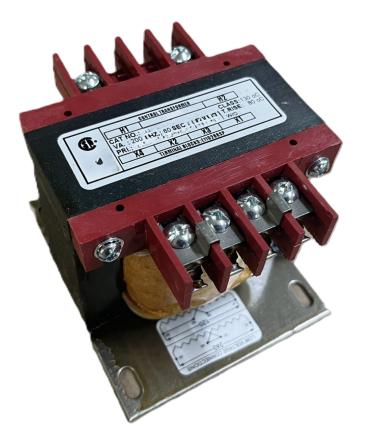

# 250VA 120/240 VOLTS TO 12/24 VOLTS SINGLE PHASE CONTROL TRANSFORMER

# \$209.30 CAD

Single Phase Control Transformer with a capacity of 250VA, transforming 120/240 Volts to 12/24 Volts

SKU: CS250K-Z Categories: <u>Control Transformers</u>

#### **PRODUCT SPECIFICATIONS**

| Weight                     | 23 lbs                                                                                                |
|----------------------------|-------------------------------------------------------------------------------------------------------|
| Phases                     | 1                                                                                                     |
| Connection                 | <u>1Ph-CT-DD-SD</u>                                                                                   |
| Primary Voltage            | 120/240                                                                                               |
| Primary Max Current        | <u>2.08A</u>                                                                                          |
| Primary Markings           | <u>H1-H2-H3-H4</u>                                                                                    |
| Primary Terminals          | Terminals                                                                                             |
| Secondary Voltage          | <u>12/24</u>                                                                                          |
| Secondary Max Current      | <u>20.83A</u>                                                                                         |
| Secondary Markings         | <u>X1-X2-X3-X4</u>                                                                                    |
| Secondary Terminals        | Terminals                                                                                             |
| Primary Taps               | Ν/Α                                                                                                   |
| Conductor Material         | <u>Copper</u>                                                                                         |
| Temperatue Rise            | <u>80°C</u>                                                                                           |
| Insuation Class            | <u>130°C (Class B)</u>                                                                                |
| BIL (Insulation) Level     | <u>10kV</u>                                                                                           |
| Efficiency (@35% Load) %   | N/A                                                                                                   |
| Impedance Range            | <u>5.0 – 7.0%</u>                                                                                     |
| Sound (db)                 | <u>40</u>                                                                                             |
| Enclosure Type             | Core & Coil                                                                                           |
| Enclosure Size             | See Core & Coil Chart                                                                                 |
| Finish/Colour              | N/A                                                                                                   |
| Standards & Certifications | <u>CSA Certified File No. LR34493, UL Listed File No. E110286, ISO 9001:2015</u><br><u>Registered</u> |