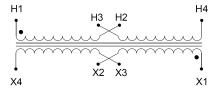

#### SCHEMATIC/DIAGRAM AND DIMENSION PICTURES

Single Phase Control Transformer with a capacity of 250VA, transforming 120/240 Volts to 12/24 Volts

**OFFICIAL QUOTE** 

#### **PRODUCT SPECIFICATIONS**

| Weight                     | 23 lbs                                                                                                |
|----------------------------|-------------------------------------------------------------------------------------------------------|
| Phases                     | 1                                                                                                     |
| Connection                 | <u>1Ph-CT-DD-SD</u>                                                                                   |
| Primary Voltage            | 120/240                                                                                               |
| Primary Max Current        | <u>2.08A</u>                                                                                          |
| Primary Markings           | <u>H1-H2-H3-H4</u>                                                                                    |
| Primary Terminals          | Terminals                                                                                             |
| Secondary Voltage          | <u>12/24</u>                                                                                          |
| Secondary Max Current      | <u>20.83A</u>                                                                                         |
| Secondary Markings         | <u>X1-X2-X3-X4</u>                                                                                    |
| Secondary Terminals        | Terminals                                                                                             |
| Primary Taps               | Ν/Α                                                                                                   |
| Conductor Material         | <u>Copper</u>                                                                                         |
| Temperatue Rise            | <u>80°C</u>                                                                                           |
| Insuation Class            | <u>130°C (Class B)</u>                                                                                |
| BIL (Insulation) Level     | <u>10kV</u>                                                                                           |
| Efficiency (@35% Load) %   | N/A                                                                                                   |
| Impedance Range            | <u>5.0 – 7.0%</u>                                                                                     |
| Sound (db)                 | <u>40</u>                                                                                             |
| Enclosure Type             | Core & Coil                                                                                           |
| Enclosure Size             | See Core & Coil Chart                                                                                 |
| Finish/Colour              | N/A                                                                                                   |
| Standards & Certifications | <u>CSA Certified File No. LR34493, UL Listed File No. E110286, ISO 9001:2015</u><br><u>Registered</u> |