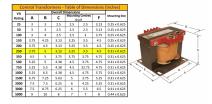

#### SCHEMATIC/DIAGRAM AND DIMENSION PICTURES

Single Phase Control Transformer with a capacity of 250VA, transforming 120/240 Volts to 12/24 Volts

**OFFICIAL QUOTE** 