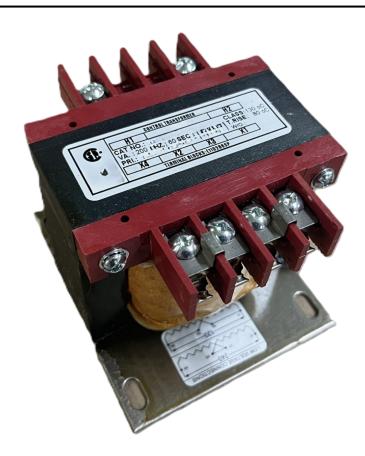

# 250VA 120/240 VOLTS TO 12/24 VOLTS SINGLE PHASE CONTROL TRANSFORMER

\$209.30 CAD

Single Phase Control Transformer with a capacity of 250VA, transforming 120/240 Volts to 12/24 Volts

**SKU:** CS250K-Z

**Categories:** Control Transformers

# 250VA 120/240 VOLTS TO 12/24 VOLTS SINGLE PHASE CONTROL TRANSFORMER