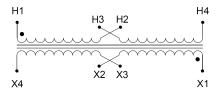

#### **SCHEMATIC/DIAGRAM AND DIMENSION PICTURES**

Single Phase Control Transformer with a capacity of 250VA, transforming 120/240 Volts to 12/24 Volts

## **PRODUCT SPECIFICATIONS**

| Weight                     | 23 lbs                                                                               |
|----------------------------|--------------------------------------------------------------------------------------|
| Phases                     | 1                                                                                    |
| Connection                 | 1Ph-CT-DD-SD                                                                         |
| Primary Voltage            | 120/240                                                                              |
| Primary Max Current        | 2.08A                                                                                |
| Primary Markings           | H1-H2-H3-H4                                                                          |
| Primary Terminals          | <u>Terminals</u>                                                                     |
| Secondary Voltage          | 12/24                                                                                |
| Secondary Max Current      | 20.83A                                                                               |
| Secondary Markings         | <u>X1-X2-X3-X4</u>                                                                   |
| Secondary Terminals        | <u>Terminals</u>                                                                     |
| Primary Taps               | N/A                                                                                  |
| Conductor Material         | <u>Copper</u>                                                                        |
| Temperatue Rise            | 80°C                                                                                 |
| Insuation Class            | 130°C (Class B)                                                                      |
| BIL (Insulation) Level     | <u>10kV</u>                                                                          |
| Efficiency (@35% Load) %   | N/A                                                                                  |
| Impedance Range            | <u>5.0 - 7.0%</u>                                                                    |
| Sound (db)                 | 40                                                                                   |
| Enclosure Type             | Core & Coil                                                                          |
| Enclosure Size             | See Core & Coil Chart                                                                |
| Finish/Colour              | N/A                                                                                  |
| Standards & Certifications | CSA Certified File No. LR34493, UL Listed File No. E110286, ISO 9001:2015 Registered |