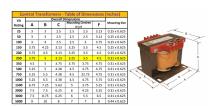

#### **SCHEMATIC/DIAGRAM AND DIMENSION PICTURES**

Single Phase Control Transformer with a capacity of 250VA, transforming 120/240 Volts to 12/24 Volts