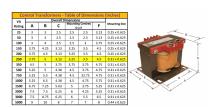

#### **SCHEMATIC/DIAGRAM AND DIMENSION PICTURES**

Single Phase Control Transformer with a capacity of 250VA, transforming 120/240 Volts to 12/24 Volts

## **PRODUCT SPECIFICATIONS**

| Weight                     | 23 lbs                                                                               |
|----------------------------|--------------------------------------------------------------------------------------|
| Phases                     | 1                                                                                    |
| Connection                 | 1Ph-CT-DD-SD                                                                         |
| Primary Voltage            | 120/240                                                                              |
| Primary Max Current        | 2.08A                                                                                |
| Primary Markings           | H1-H2-H3-H4                                                                          |
| Primary Terminals          | <u>Terminals</u>                                                                     |
| Secondary Voltage          | 12/24                                                                                |
| Secondary Max Current      | 20.83A                                                                               |
| Secondary Markings         | <u>X1-X2-X3-X4</u>                                                                   |
| Secondary Terminals        | <u>Terminals</u>                                                                     |
| Primary Taps               | N/A                                                                                  |
| Conductor Material         | <u>Copper</u>                                                                        |
| Temperatue Rise            | 80°C                                                                                 |
| Insuation Class            | 130°C (Class B)                                                                      |
| BIL (Insulation) Level     | <u>10kV</u>                                                                          |
| Efficiency (@35% Load) %   | N/A                                                                                  |
| Impedance Range            | <u>5.0 - 7.0%</u>                                                                    |
| Sound (db)                 | 40                                                                                   |
| Enclosure Type             | Core & Coil                                                                          |
| Enclosure Size             | See Core & Coil Chart                                                                |
| Finish/Colour              | N/A                                                                                  |
| Standards & Certifications | CSA Certified File No. LR34493, UL Listed File No. E110286, ISO 9001:2015 Registered |