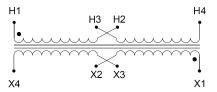

#### **SCHEMATIC/DIAGRAM AND DIMENSION PICTURES**

Single Phase Control Transformer with a capacity of 250VA, transforming 120/240 Volts to 12/24 Volts

## **PRODUCT SPECIFICATIONS**

| Weight                     | 23 lbs                                                                               |
|----------------------------|--------------------------------------------------------------------------------------|
| Phases                     | 1                                                                                    |
| Connection                 | 1Ph-CT-DD-SD                                                                         |
| Primary Voltage            | 120/240                                                                              |
| Primary Max Current        | 2.08A                                                                                |
| Primary Markings           | H1-H2-H3-H4                                                                          |
| Primary Terminals          | <u>Terminals</u>                                                                     |
| Secondary Voltage          | 12/24                                                                                |
| Secondary Max Current      | 20.83A                                                                               |
| Secondary Markings         | <u>X1-X2-X3-X4</u>                                                                   |
| Secondary Terminals        | <u>Terminals</u>                                                                     |
| Primary Taps               | N/A                                                                                  |
| Conductor Material         | <u>Copper</u>                                                                        |
| Temperatue Rise            | 80°C                                                                                 |
| Insuation Class            | 130°C (Class B)                                                                      |
| BIL (Insulation) Level     | <u>10kV</u>                                                                          |
| Efficiency (@35% Load) %   | N/A                                                                                  |
| Impedance Range            | <u>5.0 - 7.0%</u>                                                                    |
| Sound (db)                 | 40                                                                                   |
| Enclosure Type             | Core & Coil                                                                          |
| Enclosure Size             | See Core & Coil Chart                                                                |
| Finish/Colour              | N/A                                                                                  |
| Standards & Certifications | CSA Certified File No. LR34493, UL Listed File No. E110286, ISO 9001:2015 Registered |