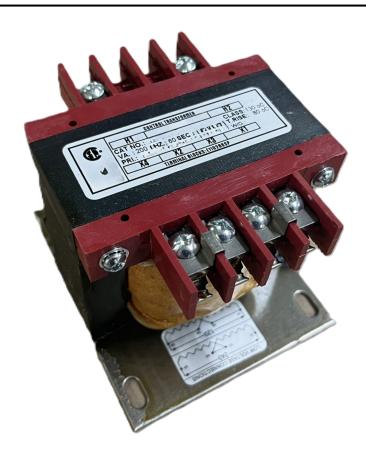

# 250VA 120/240 VOLTS TO 12/24 VOLTS SINGLE PHASE CONTROL TRANSFORMER

\$209.30 CAD

Single Phase Control Transformer with a capacity of 250VA, transforming 120/240 Volts to 12/24 Volts

**SKU:** CS250K-Z

**Categories:** Control Transformers

## **PRODUCT SPECIFICATIONS**

| Weight                     | 23 lbs                                                                               |
|----------------------------|--------------------------------------------------------------------------------------|
| Phases                     | 1                                                                                    |
| Connection                 | 1Ph-CT-DD-SD                                                                         |
| Primary Voltage            | 120/240                                                                              |
| Primary Max Current        | 2.08A                                                                                |
| Primary Markings           | H1-H2-H3-H4                                                                          |
| Primary Terminals          | <u>Terminals</u>                                                                     |
| Secondary Voltage          | 12/24                                                                                |
| Secondary Max Current      | 20.83A                                                                               |
| Secondary Markings         | <u>X1-X2-X3-X4</u>                                                                   |
| Secondary Terminals        | <u>Terminals</u>                                                                     |
| Primary Taps               | N/A                                                                                  |
| Conductor Material         | <u>Copper</u>                                                                        |
| Temperatue Rise            | 80°C                                                                                 |
| Insuation Class            | 130°C (Class B)                                                                      |
| BIL (Insulation) Level     | <u>10kV</u>                                                                          |
| Efficiency (@35% Load) %   | N/A                                                                                  |
| Impedance Range            | <u>5.0 - 7.0%</u>                                                                    |
| Sound (db)                 | 40                                                                                   |
| Enclosure Type             | Core & Coil                                                                          |
| Enclosure Size             | See Core & Coil Chart                                                                |
| Finish/Colour              | N/A                                                                                  |
| Standards & Certifications | CSA Certified File No. LR34493, UL Listed File No. E110286, ISO 9001:2015 Registered |