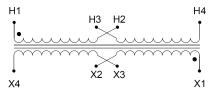

#### **SCHEMATIC/DIAGRAM AND DIMENSION PICTURES**

Single Phase Control Transformer with a capacity of 250VA, transforming 120/240 Volts to 12/24 Volts

## **PRODUCT SPECIFICATIONS**

| Weight                     | 23 lbs                                                                                |
|----------------------------|---------------------------------------------------------------------------------------|
| Phases                     | 1                                                                                     |
| Connection                 | 1Ph-CT-DD-SD                                                                          |
| Primary Voltage            | 120/240                                                                               |
| Primary Max Current        | 2.08A                                                                                 |
| Primary Markings           | H1-H2-H3-H4                                                                           |
| Primary Terminals          | <u>Terminals</u>                                                                      |
| Secondary Voltage          | 12/24                                                                                 |
| Secondary Max Current      | 20.83A                                                                                |
| Secondary Markings         | <u>X1-X2-X3-X4</u>                                                                    |
| Secondary Terminals        | <u>Terminals</u>                                                                      |
| Primary Taps               | N/A                                                                                   |
| Conductor Material         | Copper                                                                                |
| Temperatue Rise            | 80°C                                                                                  |
| Insuation Class            | 130°C (Class B)                                                                       |
| BIL (Insulation) Level     | <u>10kV</u>                                                                           |
| Efficiency (@35% Load) %   | N/A                                                                                   |
| Impedance Range            | 5.0 - 7.0%                                                                            |
| Sound (db)                 | 40                                                                                    |
| Enclosure Type             | Core & Coil                                                                           |
| Enclosure Size             | See Core & Coil Chart                                                                 |
| Finish/Colour              | N/A                                                                                   |
| Standards & Certifications | CSA Certified File No. LR34493, UL Listed File No. E110286, ISO 9001:2015  Registered |