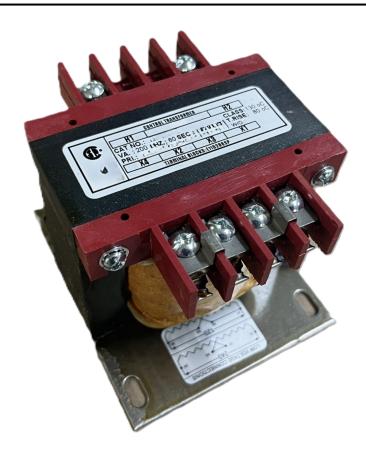

# 250VA 120/240 VOLTS TO 12/24 VOLTS SINGLE PHASE CONTROL TRANSFORMER

\$209.30 CAD

Single Phase Control Transformer with a capacity of 250VA, transforming 120/240 Volts to 12/24 Volts

**SKU:** CS250K-Z

**Categories:** Control Transformers

# 250VA 120/240 VOLTS TO 12/24 VOLTS SINGLE PHASE CONTROL TRANSFORMER

## **PRODUCT SPECIFICATIONS**

| Weight                     | 23 lbs                                                                                |
|----------------------------|---------------------------------------------------------------------------------------|
| Phases                     | 1                                                                                     |
| Connection                 | 1Ph-CT-DD-SD                                                                          |
| Primary Voltage            | 120/240                                                                               |
| Primary Max Current        | 2.08A                                                                                 |
| Primary Markings           | H1-H2-H3-H4                                                                           |
| Primary Terminals          | <u>Terminals</u>                                                                      |
| Secondary Voltage          | 12/24                                                                                 |
| Secondary Max Current      | 20.83A                                                                                |
| Secondary Markings         | <u>X1-X2-X3-X4</u>                                                                    |
| Secondary Terminals        | <u>Terminals</u>                                                                      |
| Primary Taps               | N/A                                                                                   |
| Conductor Material         | Copper                                                                                |
| Temperatue Rise            | 80°C                                                                                  |
| Insuation Class            | 130°C (Class B)                                                                       |
| BIL (Insulation) Level     | <u>10kV</u>                                                                           |
| Efficiency (@35% Load) %   | N/A                                                                                   |
| Impedance Range            | 5.0 - 7.0%                                                                            |
| Sound (db)                 | 40                                                                                    |
| Enclosure Type             | Core & Coil                                                                           |
| Enclosure Size             | See Core & Coil Chart                                                                 |
| Finish/Colour              | N/A                                                                                   |
| Standards & Certifications | CSA Certified File No. LR34493, UL Listed File No. E110286, ISO 9001:2015  Registered |