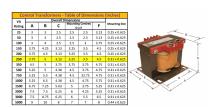

#### **SCHEMATIC/DIAGRAM AND DIMENSION PICTURES**

Single Phase Control Transformer with a capacity of 250VA, transforming 120/240 Volts to 12/24 Volts

## **PRODUCT SPECIFICATIONS**

| Weight                     | 23 lbs                                                                                |
|----------------------------|---------------------------------------------------------------------------------------|
| Phases                     | 1                                                                                     |
| Connection                 | 1Ph-CT-DD-SD                                                                          |
| Primary Voltage            | 120/240                                                                               |
| Primary Max Current        | 2.08A                                                                                 |
| Primary Markings           | H1-H2-H3-H4                                                                           |
| Primary Terminals          | <u>Terminals</u>                                                                      |
| Secondary Voltage          | 12/24                                                                                 |
| Secondary Max Current      | 20.83A                                                                                |
| Secondary Markings         | <u>X1-X2-X3-X4</u>                                                                    |
| Secondary Terminals        | <u>Terminals</u>                                                                      |
| Primary Taps               | N/A                                                                                   |
| Conductor Material         | Copper                                                                                |
| Temperatue Rise            | 80°C                                                                                  |
| Insuation Class            | 130°C (Class B)                                                                       |
| BIL (Insulation) Level     | <u>10kV</u>                                                                           |
| Efficiency (@35% Load) %   | N/A                                                                                   |
| Impedance Range            | 5.0 - 7.0%                                                                            |
| Sound (db)                 | 40                                                                                    |
| Enclosure Type             | Core & Coil                                                                           |
| Enclosure Size             | See Core & Coil Chart                                                                 |
| Finish/Colour              | N/A                                                                                   |
| Standards & Certifications | CSA Certified File No. LR34493, UL Listed File No. E110286, ISO 9001:2015  Registered |