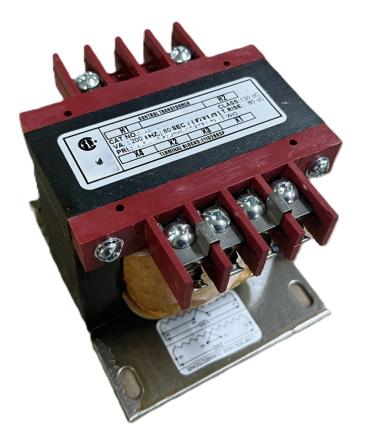

# \$209.30 CAD

Single Phase Control Transformer with a capacity of 250VA, transforming 120/240 Volts to 12/24 Volts

SKU: CS250K-Z Categories: <u>Control Transformers</u>

#### SCHEMATIC/DIAGRAM AND DIMENSION PICTURES

Single Phase Control Transformer with a capacity of 250VA, transforming 120/240 Volts to 12/24 Volts

**OFFICIAL QUOTE** 

#### **PRODUCT SPECIFICATIONS**

| Weight                     | 23 lbs                                                                                                |
|----------------------------|-------------------------------------------------------------------------------------------------------|
| Phases                     | 1                                                                                                     |
| Connection                 | <u>1Ph-CT-DD-SD</u>                                                                                   |
| Primary Voltage            | 120/240                                                                                               |
| Primary Max Current        | <u>2.08A</u>                                                                                          |
| Primary Markings           | <u>H1-H2-H3-H4</u>                                                                                    |
| Primary Terminals          | <u>Terminals</u>                                                                                      |
| Secondary Voltage          | <u>12/24</u>                                                                                          |
| Secondary Max Current      | <u>20.83A</u>                                                                                         |
| Secondary Markings         | <u>X1-X2-X3-X4</u>                                                                                    |
| Secondary Terminals        | Terminals                                                                                             |
| Primary Taps               | Ν/Α                                                                                                   |
| Conductor Material         | <u>Copper</u>                                                                                         |
| Temperatue Rise            | <u>80°C</u>                                                                                           |
| Insuation Class            | <u>130°C (Class B)</u>                                                                                |
| BIL (Insulation) Level     | <u>10kV</u>                                                                                           |
| Efficiency (@35% Load) %   | <u>N/A</u>                                                                                            |
| Impedance Range            | <u>5.0 – 7.0%</u>                                                                                     |
| Sound (db)                 | <u>40</u>                                                                                             |
| Enclosure Type             | Core & Coil                                                                                           |
| Enclosure Size             | See Core & Coil Chart                                                                                 |
| Finish/Colour              | N/A                                                                                                   |
| Standards & Certifications | <u>CSA Certified File No. LR34493, UL Listed File No. E110286, ISO 9001:2015</u><br><u>Registered</u> |