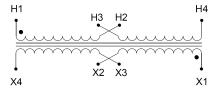

#### SCHEMATIC/DIAGRAM AND DIMENSION PICTURES

Single Phase Control Transformer with a capacity of 250VA, transforming 120/240 Volts to 12/24 Volts

**OFFICIAL QUOTE** 

#### **PRODUCT SPECIFICATIONS**

| Weight                     | 23 lbs                                                                                                |
|----------------------------|-------------------------------------------------------------------------------------------------------|
| Phases                     | 1                                                                                                     |
| Connection                 | <u>1Ph-CT-DD-SD</u>                                                                                   |
| Primary Voltage            | 120/240                                                                                               |
| Primary Max Current        | <u>2.08A</u>                                                                                          |
| Primary Markings           | <u>H1-H2-H3-H4</u>                                                                                    |
| Primary Terminals          | <u>Terminals</u>                                                                                      |
| Secondary Voltage          | <u>12/24</u>                                                                                          |
| Secondary Max Current      | <u>20.83A</u>                                                                                         |
| Secondary Markings         | <u>X1-X2-X3-X4</u>                                                                                    |
| Secondary Terminals        | Terminals                                                                                             |
| Primary Taps               | Ν/Α                                                                                                   |
| Conductor Material         | <u>Copper</u>                                                                                         |
| Temperatue Rise            | <u>80°C</u>                                                                                           |
| Insuation Class            | <u>130°C (Class B)</u>                                                                                |
| BIL (Insulation) Level     | <u>10kV</u>                                                                                           |
| Efficiency (@35% Load) %   | <u>N/A</u>                                                                                            |
| Impedance Range            | <u>5.0 – 7.0%</u>                                                                                     |
| Sound (db)                 | <u>40</u>                                                                                             |
| Enclosure Type             | Core & Coil                                                                                           |
| Enclosure Size             | See Core & Coil Chart                                                                                 |
| Finish/Colour              | N/A                                                                                                   |
| Standards & Certifications | <u>CSA Certified File No. LR34493, UL Listed File No. E110286, ISO 9001:2015</u><br><u>Registered</u> |