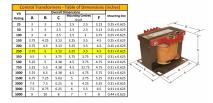

#### SCHEMATIC/DIAGRAM AND DIMENSION PICTURES

Single Phase Control Transformer with a capacity of 250VA, transforming 120/240 Volts to 12/24 Volts

**OFFICIAL QUOTE** 

#### **PRODUCT SPECIFICATIONS**

| Weight                     | 23 lbs                                                                                                |
|----------------------------|-------------------------------------------------------------------------------------------------------|
| Phases                     | 1                                                                                                     |
| Connection                 | <u>1Ph-CT-DD-SD</u>                                                                                   |
| Primary Voltage            | 120/240                                                                                               |
| Primary Max Current        | <u>2.08A</u>                                                                                          |
| Primary Markings           | <u>H1-H2-H3-H4</u>                                                                                    |
| Primary Terminals          | <u>Terminals</u>                                                                                      |
| Secondary Voltage          | <u>12/24</u>                                                                                          |
| Secondary Max Current      | <u>20.83A</u>                                                                                         |
| Secondary Markings         | <u>X1-X2-X3-X4</u>                                                                                    |
| Secondary Terminals        | Terminals                                                                                             |
| Primary Taps               | Ν/Α                                                                                                   |
| Conductor Material         | <u>Copper</u>                                                                                         |
| Temperatue Rise            | <u>80°C</u>                                                                                           |
| Insuation Class            | <u>130°C (Class B)</u>                                                                                |
| BIL (Insulation) Level     | <u>10kV</u>                                                                                           |
| Efficiency (@35% Load) %   | <u>N/A</u>                                                                                            |
| Impedance Range            | <u>5.0 – 7.0%</u>                                                                                     |
| Sound (db)                 | <u>40</u>                                                                                             |
| Enclosure Type             | Core & Coil                                                                                           |
| Enclosure Size             | See Core & Coil Chart                                                                                 |
| Finish/Colour              | N/A                                                                                                   |
| Standards & Certifications | <u>CSA Certified File No. LR34493, UL Listed File No. E110286, ISO 9001:2015</u><br><u>Registered</u> |