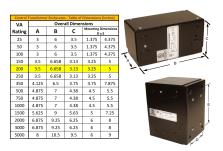

#### SCHEMATIC/DIAGRAM AND DIMENSION PICTURES

Single Phase Control Transformer with a capacity of 200VA, transforming 600 Volts to 240/480 Volts