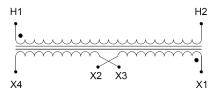

#### SCHEMATIC/DIAGRAM AND DIMENSION PICTURES

Single Phase Control Transformer with a capacity of 200VA, transforming 600 Volts to 240/480 Volts

### **PRODUCT SPECIFICATIONS**

| PRODUCT SPECIFICATIONS     |                                                                                      |
|----------------------------|--------------------------------------------------------------------------------------|
| Weight                     | 8 lbs                                                                                |
| Phases                     | 1                                                                                    |
| Connection                 | 1Ph-CT-SD-SD                                                                         |
| Primary Voltage            | 600                                                                                  |
| Primary Max Current        | 0.33A                                                                                |
| Primary Markings           | H1-H2                                                                                |
| Primary Terminals          | <u>Leads</u>                                                                         |
| Secondary Voltage          | 240/480                                                                              |
| Secondary Max Current      | 0.83A                                                                                |
| Secondary Markings         | <u>X1-X2-X3-X4</u>                                                                   |
| Secondary Terminals        | <u>Leads</u>                                                                         |
| Primary Taps               | N/A                                                                                  |
| Conductor Material         | <u>Copper</u>                                                                        |
| Temperatue Rise            | 80°C                                                                                 |
| Insuation Class            | 130°C (Class B)                                                                      |
| BIL (Insulation) Level     | <u>10kV</u>                                                                          |
| Efficiency (@35% Load) %   | N/A                                                                                  |
| Impedance Range            | <u>5.0 - 7.0%</u>                                                                    |
| Sound (db)                 | 40                                                                                   |
| Enclosure Type             | Type-1 Indoor                                                                        |
| Enclosure Size             | See Enclosure Chart                                                                  |
| Standards & Certifications | CSA Certified File No. LR34493, UL Listed File No. E110286, ISO 9001:2015 Registered |
| VA                         | 200                                                                                  |