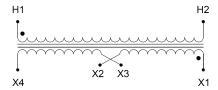

#### **SCHEMATIC/DIAGRAM AND DIMENSION PICTURES**

Single Phase Control Transformer with a capacity of 200VA, transforming 600 Volts to 240/480 Volts

## **PRODUCT SPECIFICATIONS**

| PRODUCT SPECIFICATIONS     |                                                                                      |
|----------------------------|--------------------------------------------------------------------------------------|
| Weight                     | 8 lbs                                                                                |
| Phases                     | 1                                                                                    |
| Connection                 | 1Ph-CT-SD-SD                                                                         |
| Primary Voltage            | 600                                                                                  |
| Primary Max Current        | <u>0.33A</u>                                                                         |
| Primary Markings           | H1-H2                                                                                |
| Primary Terminals          | <u>Terminals</u>                                                                     |
| Secondary Voltage          | 240/480                                                                              |
| Secondary Max Current      | <u>0.83A</u>                                                                         |
| Secondary Markings         | <u>X1-X2-X3-X4</u>                                                                   |
| Secondary Terminals        | <u>Terminals</u>                                                                     |
| Primary Taps               | N/A                                                                                  |
| Conductor Material         | Copper                                                                               |
| Temperatue Rise            | 80°C                                                                                 |
| Insuation Class            | 130°C (Class B)                                                                      |
| BIL (Insulation) Level     | <u>10kV</u>                                                                          |
| Efficiency (@35% Load) %   | N/A                                                                                  |
| Impedance Range            | <u>5.0 - 7.0%</u>                                                                    |
| Sound (db)                 | 40                                                                                   |
| Enclosure Type             | Core & Coil                                                                          |
| Enclosure Size             | See Core & Coil Chart                                                                |
| Finish/Colour              | N/A                                                                                  |
| Standards & Certifications | CSA Certified File No. LR34493, UL Listed File No. E110286, ISO 9001:2015 Registered |