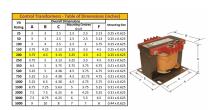

#### **SCHEMATIC/DIAGRAM AND DIMENSION PICTURES**

Single Phase Control Transformer with a capacity of 200VA, transforming 600 Volts to 240/480 Volts

## **PRODUCT SPECIFICATIONS**

| PRODUCT SPECIFICATIONS     |                                                                                      |
|----------------------------|--------------------------------------------------------------------------------------|
| Weight                     | 8 lbs                                                                                |
| Phases                     | 1                                                                                    |
| Connection                 | 1Ph-CT-SD-SD                                                                         |
| Primary Voltage            | 600                                                                                  |
| Primary Max Current        | <u>0.33A</u>                                                                         |
| Primary Markings           | H1-H2                                                                                |
| Primary Terminals          | <u>Terminals</u>                                                                     |
| Secondary Voltage          | 240/480                                                                              |
| Secondary Max Current      | <u>0.83A</u>                                                                         |
| Secondary Markings         | <u>X1-X2-X3-X4</u>                                                                   |
| Secondary Terminals        | <u>Terminals</u>                                                                     |
| Primary Taps               | N/A                                                                                  |
| Conductor Material         | Copper                                                                               |
| Temperatue Rise            | 80°C                                                                                 |
| Insuation Class            | 130°C (Class B)                                                                      |
| BIL (Insulation) Level     | <u>10kV</u>                                                                          |
| Efficiency (@35% Load) %   | N/A                                                                                  |
| Impedance Range            | <u>5.0 - 7.0%</u>                                                                    |
| Sound (db)                 | 40                                                                                   |
| Enclosure Type             | Core & Coil                                                                          |
| Enclosure Size             | See Core & Coil Chart                                                                |
| Finish/Colour              | N/A                                                                                  |
| Standards & Certifications | CSA Certified File No. LR34493, UL Listed File No. E110286, ISO 9001:2015 Registered |