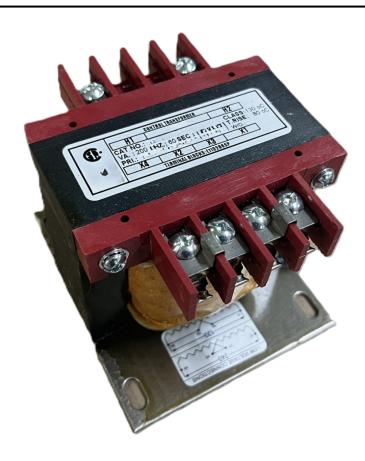

# 200VA 600 VOLTS TO 240/480 VOLTS SINGLE PHASE CONTROL TRANSFORMER

\$174.72 CAD

Single Phase Control Transformer with a capacity of 200VA, transforming 600 Volts to 240/480 Volts

SKU: CS200J-L

**Categories:** Control Transformers

## **PRODUCT SPECIFICATIONS**

| PRODUCT SPECIFICATIONS     |                                                                                      |
|----------------------------|--------------------------------------------------------------------------------------|
| Weight                     | 8 lbs                                                                                |
| Phases                     | 1                                                                                    |
| Connection                 | 1Ph-CT-SD-SD                                                                         |
| Primary Voltage            | 600                                                                                  |
| Primary Max Current        | <u>0.33A</u>                                                                         |
| Primary Markings           | H1-H2                                                                                |
| Primary Terminals          | <u>Terminals</u>                                                                     |
| Secondary Voltage          | 240/480                                                                              |
| Secondary Max Current      | <u>0.83A</u>                                                                         |
| Secondary Markings         | <u>X1-X2-X3-X4</u>                                                                   |
| Secondary Terminals        | <u>Terminals</u>                                                                     |
| Primary Taps               | N/A                                                                                  |
| Conductor Material         | Copper                                                                               |
| Temperatue Rise            | 80°C                                                                                 |
| Insuation Class            | 130°C (Class B)                                                                      |
| BIL (Insulation) Level     | <u>10kV</u>                                                                          |
| Efficiency (@35% Load) %   | N/A                                                                                  |
| Impedance Range            | <u>5.0 - 7.0%</u>                                                                    |
| Sound (db)                 | 40                                                                                   |
| Enclosure Type             | Core & Coil                                                                          |
| Enclosure Size             | See Core & Coil Chart                                                                |
| Finish/Colour              | N/A                                                                                  |
| Standards & Certifications | CSA Certified File No. LR34493, UL Listed File No. E110286, ISO 9001:2015 Registered |