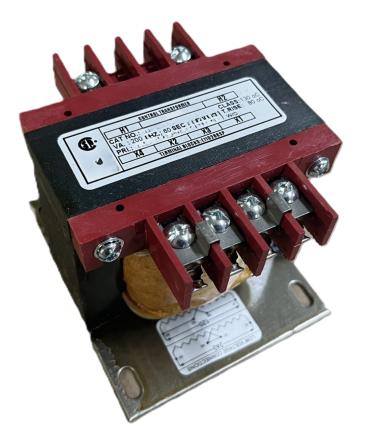

## \$174.72 CAD

Single Phase Control Transformer with a capacity of 200VA, transforming 600 Volts to 240/480 Volts

SKU: CS200J-L Categories: <u>Control Transformers</u>

#### **PRODUCT SPECIFICATIONS**

| Weight                     | 8 lbs                                                                                                 |
|----------------------------|-------------------------------------------------------------------------------------------------------|
| Phases                     | 1                                                                                                     |
| Connection                 | <u>1Ph-CT-SD-SD</u>                                                                                   |
| Primary Voltage            | <u>600</u>                                                                                            |
| Primary Max Current        | <u>0.33A</u>                                                                                          |
| Primary Markings           | <u>H1-H2</u>                                                                                          |
| Primary Terminals          | <u>Terminals</u>                                                                                      |
| Secondary Voltage          | 240/480                                                                                               |
| Secondary Max Current      | <u>0.83A</u>                                                                                          |
| Secondary Markings         | <u>X1-X2-X3-X4</u>                                                                                    |
| Secondary Terminals        | <u>Terminals</u>                                                                                      |
| Primary Taps               | N/A                                                                                                   |
| Conductor Material         | <u>Copper</u>                                                                                         |
| Temperatue Rise            | <u>80°C</u>                                                                                           |
| Insuation Class            | <u>130°C (Class B)</u>                                                                                |
| BIL (Insulation) Level     | <u>10kV</u>                                                                                           |
| Efficiency (@35% Load) %   | <u>N/A</u>                                                                                            |
| Impedance Range            | <u>5.0 – 7.0%</u>                                                                                     |
| Sound (db)                 | <u>40</u>                                                                                             |
| Enclosure Type             | Core & Coil                                                                                           |
| Enclosure Size             | See Core & Coil Chart                                                                                 |
| Finish/Colour              | N/A                                                                                                   |
| Standards & Certifications | <u>CSA Certified File No. LR34493, UL Listed File No. E110286, ISO 9001:2015</u><br><u>Registered</u> |