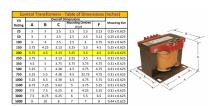

#### **SCHEMATIC/DIAGRAM AND DIMENSION PICTURES**

Single Phase Control Transformer with a capacity of 200VA, transforming 600 Volts to 240/480 Volts

## **PRODUCT SPECIFICATIONS**

| PRODUCT SPECIFICATIONS     |                                                                                      |
|----------------------------|--------------------------------------------------------------------------------------|
| Weight                     | 8 lbs                                                                                |
| Phases                     | 1                                                                                    |
| Connection                 | 1Ph-CT-SD-SD                                                                         |
| Primary Voltage            | 600                                                                                  |
| Primary Max Current        | <u>0.33A</u>                                                                         |
| Primary Markings           | H1-H2                                                                                |
| Primary Terminals          | <u>Terminals</u>                                                                     |
| Secondary Voltage          | 240/480                                                                              |
| Secondary Max Current      | <u>0.83A</u>                                                                         |
| Secondary Markings         | <u>X1-X2-X3-X4</u>                                                                   |
| Secondary Terminals        | <u>Terminals</u>                                                                     |
| Primary Taps               | N/A                                                                                  |
| Conductor Material         | Copper                                                                               |
| Temperatue Rise            | 80°C                                                                                 |
| Insuation Class            | 130°C (Class B)                                                                      |
| BIL (Insulation) Level     | <u>10kV</u>                                                                          |
| Efficiency (@35% Load) %   | N/A                                                                                  |
| Impedance Range            | <u>5.0 - 7.0%</u>                                                                    |
| Sound (db)                 | 40                                                                                   |
| Enclosure Type             | Core & Coil                                                                          |
| Enclosure Size             | See Core & Coil Chart                                                                |
| Finish/Colour              | N/A                                                                                  |
| Standards & Certifications | CSA Certified File No. LR34493, UL Listed File No. E110286, ISO 9001:2015 Registered |