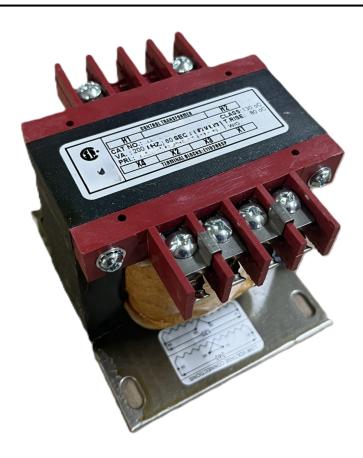

# 200VA 600 VOLTS TO 240/480 VOLTS SINGLE PHASE CONTROL TRANSFORMER

\$174.72 CAD

Single Phase Control Transformer with a capacity of 200VA, transforming 600 Volts to 240/480 Volts

SKU: CS200J-L

**Categories:** Control Transformers

## **PRODUCT SPECIFICATIONS**

| PRODUCT SPECIFICATIONS     |                                                                                      |
|----------------------------|--------------------------------------------------------------------------------------|
| Weight                     | 8 lbs                                                                                |
| Phases                     | 1                                                                                    |
| Connection                 | 1Ph-CT-SD-SD                                                                         |
| Primary Voltage            | 600                                                                                  |
| Primary Max Current        | <u>0.33A</u>                                                                         |
| Primary Markings           | H1-H2                                                                                |
| Primary Terminals          | <u>Terminals</u>                                                                     |
| Secondary Voltage          | 240/480                                                                              |
| Secondary Max Current      | <u>0.83A</u>                                                                         |
| Secondary Markings         | <u>X1-X2-X3-X4</u>                                                                   |
| Secondary Terminals        | <u>Terminals</u>                                                                     |
| Primary Taps               | N/A                                                                                  |
| Conductor Material         | Copper                                                                               |
| Temperatue Rise            | 80°C                                                                                 |
| Insuation Class            | 130°C (Class B)                                                                      |
| BIL (Insulation) Level     | <u>10kV</u>                                                                          |
| Efficiency (@35% Load) %   | N/A                                                                                  |
| Impedance Range            | <u>5.0 - 7.0%</u>                                                                    |
| Sound (db)                 | 40                                                                                   |
| Enclosure Type             | Core & Coil                                                                          |
| Enclosure Size             | See Core & Coil Chart                                                                |
| Finish/Colour              | N/A                                                                                  |
| Standards & Certifications | CSA Certified File No. LR34493, UL Listed File No. E110286, ISO 9001:2015 Registered |