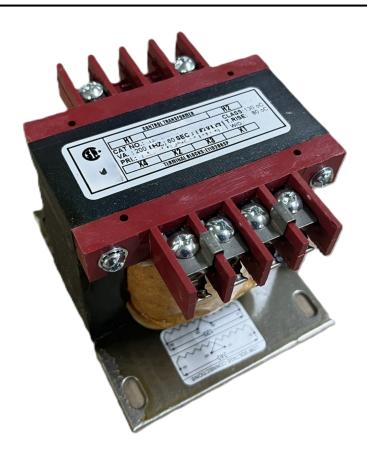

# 200VA 600 VOLTS TO 240/480 VOLTS SINGLE PHASE CONTROL TRANSFORMER

\$174.72 CAD

Single Phase Control Transformer with a capacity of 200VA, transforming 600 Volts to 240/480 Volts

SKU: CS200J-L

**Categories:** Control Transformers

## **PRODUCT SPECIFICATIONS**

| PRODUCT SPECIFICATIONS     |                                                                                      |
|----------------------------|--------------------------------------------------------------------------------------|
| Weight                     | 8 lbs                                                                                |
| Phases                     | 1                                                                                    |
| Connection                 | 1Ph-CT-SD-SD                                                                         |
| Primary Voltage            | 600                                                                                  |
| Primary Max Current        | <u>0.33A</u>                                                                         |
| Primary Markings           | H1-H2                                                                                |
| Primary Terminals          | <u>Terminals</u>                                                                     |
| Secondary Voltage          | 240/480                                                                              |
| Secondary Max Current      | <u>0.83A</u>                                                                         |
| Secondary Markings         | <u>X1-X2-X3-X4</u>                                                                   |
| Secondary Terminals        | <u>Terminals</u>                                                                     |
| Primary Taps               | N/A                                                                                  |
| Conductor Material         | Copper                                                                               |
| Temperatue Rise            | 80°C                                                                                 |
| Insuation Class            | 130°C (Class B)                                                                      |
| BIL (Insulation) Level     | <u>10kV</u>                                                                          |
| Efficiency (@35% Load) %   | N/A                                                                                  |
| Impedance Range            | <u>5.0 - 7.0%</u>                                                                    |
| Sound (db)                 | 40                                                                                   |
| Enclosure Type             | Core & Coil                                                                          |
| Enclosure Size             | See Core & Coil Chart                                                                |
| Finish/Colour              | N/A                                                                                  |
| Standards & Certifications | CSA Certified File No. LR34493, UL Listed File No. E110286, ISO 9001:2015 Registered |