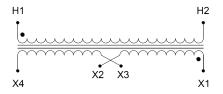

#### SCHEMATIC/DIAGRAM AND DIMENSION PICTURES

Single Phase Control Transformer with a capacity of 200VA, transforming 600 Volts to 240/480 Volts

**OFFICIAL QUOTE** 

#### **PRODUCT SPECIFICATIONS**

| Weight                     | 8 lbs                                                                                                 |
|----------------------------|-------------------------------------------------------------------------------------------------------|
| Phases                     | 1                                                                                                     |
| Connection                 | <u>1Ph-CT-SD-SD</u>                                                                                   |
| Primary Voltage            | <u>600</u>                                                                                            |
| Primary Max Current        | <u>0.33A</u>                                                                                          |
| Primary Markings           | <u>H1-H2</u>                                                                                          |
| Primary Terminals          | Terminals                                                                                             |
| Secondary Voltage          | 240/480                                                                                               |
| Secondary Max Current      | <u>0.83A</u>                                                                                          |
| Secondary Markings         | <u>X1-X2-X3-X4</u>                                                                                    |
| Secondary Terminals        | <u>Terminals</u>                                                                                      |
| Primary Taps               | N/A                                                                                                   |
| Conductor Material         | <u>Copper</u>                                                                                         |
| Temperatue Rise            | <u>80°C</u>                                                                                           |
| Insuation Class            | <u>130°C (Class B)</u>                                                                                |
| BIL (Insulation) Level     | <u>10kV</u>                                                                                           |
| Efficiency (@35% Load) %   | <u>N/A</u>                                                                                            |
| Impedance Range            | <u>5.0 - 7.0%</u>                                                                                     |
| Sound (db)                 | <u>40</u>                                                                                             |
| Enclosure Type             | Core & Coil                                                                                           |
| Enclosure Size             | See Core & Coil Chart                                                                                 |
| Finish/Colour              | N/A                                                                                                   |
| Standards & Certifications | <u>CSA Certified File No. LR34493, UL Listed File No. E110286, ISO 9001:2015</u><br><u>Registered</u> |