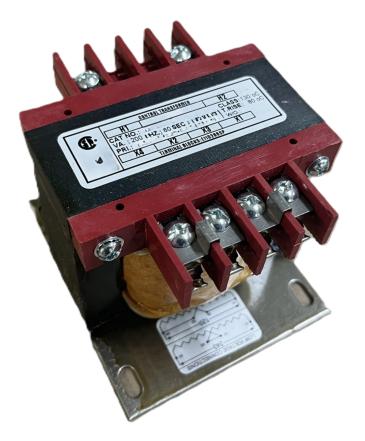

## \$174.72 CAD

Single Phase Control Transformer with a capacity of 200VA, transforming 600 Volts to 240/480 Volts

SKU: CS200J-L Categories: <u>Control Transformers</u>

#### **PRODUCT SPECIFICATIONS**

| Weight                     | 8 lbs                                                                                                 |
|----------------------------|-------------------------------------------------------------------------------------------------------|
| Phases                     | 1                                                                                                     |
| Connection                 | <u>1Ph-CT-SD-SD</u>                                                                                   |
| Primary Voltage            | <u>600</u>                                                                                            |
| Primary Max Current        | <u>0.33A</u>                                                                                          |
| Primary Markings           | <u>H1-H2</u>                                                                                          |
| Primary Terminals          | Terminals                                                                                             |
| Secondary Voltage          | 240/480                                                                                               |
| Secondary Max Current      | <u>0.83A</u>                                                                                          |
| Secondary Markings         | <u>X1-X2-X3-X4</u>                                                                                    |
| Secondary Terminals        | <u>Terminals</u>                                                                                      |
| Primary Taps               | N/A                                                                                                   |
| Conductor Material         | <u>Copper</u>                                                                                         |
| Temperatue Rise            | <u>80°C</u>                                                                                           |
| Insuation Class            | <u>130°C (Class B)</u>                                                                                |
| BIL (Insulation) Level     | <u>10kV</u>                                                                                           |
| Efficiency (@35% Load) %   | <u>N/A</u>                                                                                            |
| Impedance Range            | <u>5.0 - 7.0%</u>                                                                                     |
| Sound (db)                 | <u>40</u>                                                                                             |
| Enclosure Type             | Core & Coil                                                                                           |
| Enclosure Size             | See Core & Coil Chart                                                                                 |
| Finish/Colour              | N/A                                                                                                   |
| Standards & Certifications | <u>CSA Certified File No. LR34493, UL Listed File No. E110286, ISO 9001:2015</u><br><u>Registered</u> |