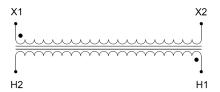

#### SCHEMATIC/DIAGRAM AND DIMENSION PICTURES

Single Phase Control Transformer with a capacity of 200VA, transforming 600 Volts to 120 Volts

## **PRODUCT SPECIFICATIONS**

| Weight                     | 8 lbs                                                                                |
|----------------------------|--------------------------------------------------------------------------------------|
| Phases                     | 1                                                                                    |
| Connection                 | 1Ph-CT-SS-SU                                                                         |
| Primary Voltage            | 600                                                                                  |
| Primary Max Current        | <u>0.33A</u>                                                                         |
| Primary Markings           | <u>H1-H2</u>                                                                         |
| Primary Terminals          | Leads                                                                                |
| Secondary Voltage          | 120                                                                                  |
| Secondary Max Current      | 1.67A                                                                                |
| Secondary Markings         | <u>X1-X2</u>                                                                         |
| Secondary Terminals        | Leads                                                                                |
| Primary Taps               | N/A                                                                                  |
| Conductor Material         | Copper                                                                               |
| Temperatue Rise            | 80°C                                                                                 |
| Insuation Class            | 130°C (Class B)                                                                      |
| BIL (Insulation) Level     | <u>10kV</u>                                                                          |
| Efficiency (@35% Load) %   | N/A                                                                                  |
| Impedance Range            | <u>5.0 – 7.0%</u>                                                                    |
| Sound (db)                 | 40                                                                                   |
| Enclosure Type             | Type-1 Indoor                                                                        |
| Enclosure Size             | See Enclosure Chart                                                                  |
| Finish/Colour              | Semigloss - Black                                                                    |
| Standards & Certifications | CSA Certified File No. LR34493, UL Listed File No. E110286, ISO 9001:2015 Registered |