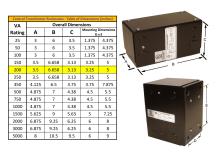

#### SCHEMATIC/DIAGRAM AND DIMENSION PICTURES

Single Phase Control Transformer with a capacity of 200VA, transforming 600 Volts to 120 Volts