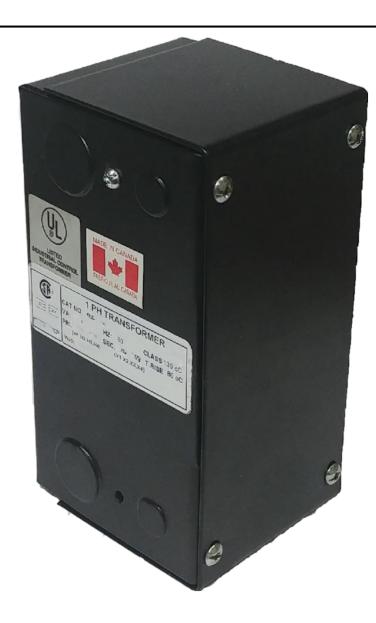

# \$200.20 CAD

Single Phase Control Transformer with a capacity of 200VA, transforming 600 Volts to 120 Volts

SKU: CE200J-A

**Categories:** Control Transformers

#### SCHEMATIC/DIAGRAM AND DIMENSION PICTURES

Single Phase Control Transformer with a capacity of 200VA, transforming 600 Volts to 120 Volts