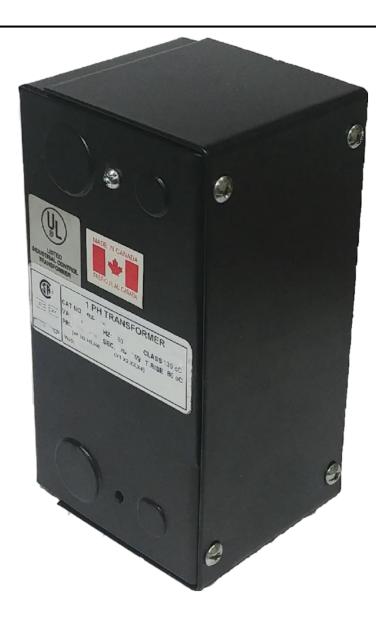

# \$200.20 CAD

Single Phase Control Transformer with a capacity of 200VA, transforming 600 Volts to 120 Volts

SKU: CE200J-A

**Categories:** Control Transformers

## **PRODUCT SPECIFICATIONS**

| PRODUCT SPECIFICATIONS     |                                                                                      |
|----------------------------|--------------------------------------------------------------------------------------|
| Weight                     | 8 lbs                                                                                |
| Phases                     | 1                                                                                    |
| Connection                 | 1Ph-CT-SS-SU                                                                         |
| Primary Voltage            | 600                                                                                  |
| Primary Max Current        | 0.33A                                                                                |
| Primary Markings           | H1-H2                                                                                |
| Primary Terminals          | Leads                                                                                |
| Secondary Voltage          | 120                                                                                  |
| Secondary Max Current      | 1.67A                                                                                |
| Secondary Markings         | <u>X1-X2</u>                                                                         |
| Secondary Terminals        | Leads                                                                                |
| Primary Taps               | N/A                                                                                  |
| Conductor Material         | Copper                                                                               |
| Temperatue Rise            | 80°C                                                                                 |
| Insuation Class            | 130°C (Class B)                                                                      |
| BIL (Insulation) Level     | <u>10kV</u>                                                                          |
| Efficiency (@35% Load) %   | N/A                                                                                  |
| Impedance Range            | <u>5.0 – 7.0%</u>                                                                    |
| Sound (db)                 | 40                                                                                   |
| Enclosure Type             | Type-1 Indoor                                                                        |
| Enclosure Size             | See Enclosure Chart                                                                  |
| Finish/Colour              | Semigloss - Black                                                                    |
| Standards & Certifications | CSA Certified File No. LR34493, UL Listed File No. E110286, ISO 9001:2015 Registered |

# 200VA 600 VOLTS TO 120 VOLTS SINGLE PHASE CONTROL TRANSFORMER

| VA                   | 200        |
|----------------------|------------|
| Country/Manufacturer | Canada/RPM |