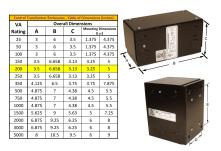

#### SCHEMATIC/DIAGRAM AND DIMENSION PICTURES

Single Phase Control Transformer with a capacity of 200VA, transforming 600 Volts to 120 Volts