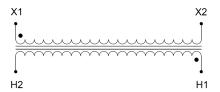

#### SCHEMATIC/DIAGRAM AND DIMENSION PICTURES

Single Phase Control Transformer with a capacity of 200VA, transforming 600 Volts to 120 Volts

## **PRODUCT SPECIFICATIONS**

| PRODUCT SPECIFICATIONS     |                                                                                      |
|----------------------------|--------------------------------------------------------------------------------------|
| Weight                     | 8 lbs                                                                                |
| Phases                     | 1                                                                                    |
| Connection                 | 1Ph-CT-SS-SU                                                                         |
| Primary Voltage            | 600                                                                                  |
| Primary Max Current        | 0.33A                                                                                |
| Primary Markings           | H1-H2                                                                                |
| Primary Terminals          | Leads                                                                                |
| Secondary Voltage          | 120                                                                                  |
| Secondary Max Current      | 1.67A                                                                                |
| Secondary Markings         | <u>X1-X2</u>                                                                         |
| Secondary Terminals        | Leads                                                                                |
| Primary Taps               | N/A                                                                                  |
| Conductor Material         | Copper                                                                               |
| Temperatue Rise            | 80°C                                                                                 |
| Insuation Class            | 130°C (Class B)                                                                      |
| BIL (Insulation) Level     | <u>10kV</u>                                                                          |
| Efficiency (@35% Load) %   | N/A                                                                                  |
| Impedance Range            | <u>5.0 – 7.0%</u>                                                                    |
| Sound (db)                 | 40                                                                                   |
| Enclosure Type             | Type-1 Indoor                                                                        |
| Enclosure Size             | See Enclosure Chart                                                                  |
| Finish/Colour              | Semigloss - Black                                                                    |
| Standards & Certifications | CSA Certified File No. LR34493, UL Listed File No. E110286, ISO 9001:2015 Registered |