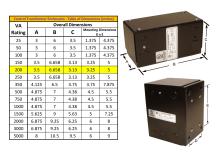

#### SCHEMATIC/DIAGRAM AND DIMENSION PICTURES

Single Phase Control Transformer with a capacity of 200VA, transforming 600 Volts to 120 Volts