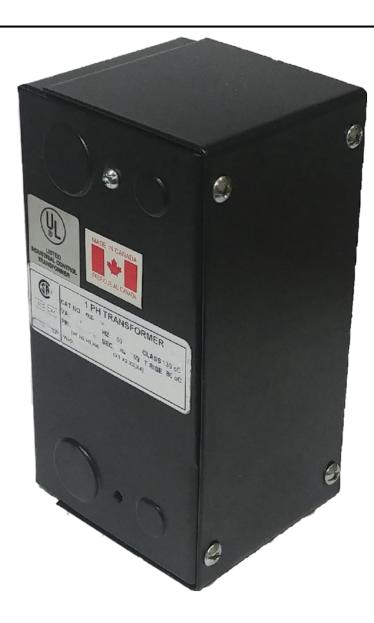

# 200VA 600 VOLTS TO 120 VOLTS SINGLE PHASE CONTROL TRANSFORMER

\$200.20 CAD

Single Phase Control Transformer with a capacity of 200VA, transforming 600 Volts to 120 Volts

SKU: CE200J-A

**Categories:** Control Transformers

#### SCHEMATIC/DIAGRAM AND DIMENSION PICTURES

Single Phase Control Transformer with a capacity of 200VA, transforming 600 Volts to 120 Volts

## 200VA 600 VOLTS TO 120 VOLTS SINGLE PHASE CONTROL TRANSFORMER

| VA                   | 200        |
|----------------------|------------|
| Country/Manufacturer | Canada/RPM |