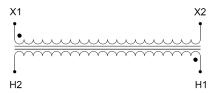

#### SCHEMATIC/DIAGRAM AND DIMENSION PICTURES

Single Phase Control Transformer with a capacity of 200VA, transforming 600 Volts to 120 Volts

## **PRODUCT SPECIFICATIONS**

| PRODUCT SPECIFICATIONS     |                                                                                      |
|----------------------------|--------------------------------------------------------------------------------------|
| Weight                     | 8 lbs                                                                                |
| Phases                     | 1                                                                                    |
| Connection                 | 1Ph-CT-SS-SU                                                                         |
| Primary Voltage            | 600                                                                                  |
| Primary Max Current        | 0.33A                                                                                |
| Primary Markings           | H1-H2                                                                                |
| Primary Terminals          | Leads                                                                                |
| Secondary Voltage          | 120                                                                                  |
| Secondary Max Current      | 1.67A                                                                                |
| Secondary Markings         | <u>X1-X2</u>                                                                         |
| Secondary Terminals        | Leads                                                                                |
| Primary Taps               | N/A                                                                                  |
| Conductor Material         | Copper                                                                               |
| Temperatue Rise            | 80°C                                                                                 |
| Insuation Class            | 130°C (Class B)                                                                      |
| BIL (Insulation) Level     | <u>10kV</u>                                                                          |
| Efficiency (@35% Load) %   | N/A                                                                                  |
| Impedance Range            | <u>5.0 – 7.0%</u>                                                                    |
| Sound (db)                 | 40                                                                                   |
| Enclosure Type             | Type-1 Indoor                                                                        |
| Enclosure Size             | See Enclosure Chart                                                                  |
| Finish/Colour              | Semigloss - Black                                                                    |
| Standards & Certifications | CSA Certified File No. LR34493, UL Listed File No. E110286, ISO 9001:2015 Registered |