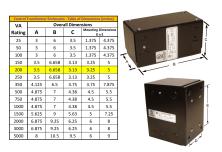

#### SCHEMATIC/DIAGRAM AND DIMENSION PICTURES

Single Phase Control Transformer with a capacity of 200VA, transforming 600 Volts to 120 Volts