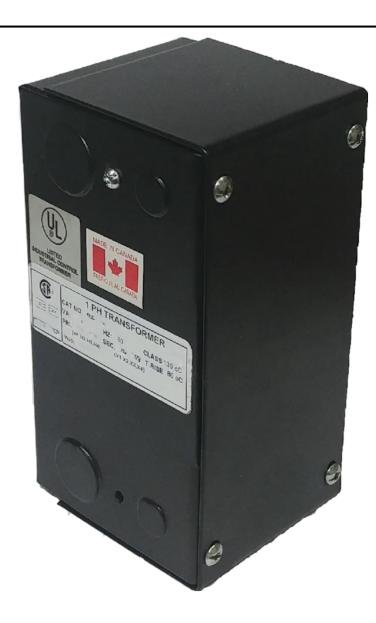

# \$200.20 CAD

Single Phase Control Transformer with a capacity of 200VA, transforming 600 Volts to 120 Volts

SKU: CE200J-A

**Categories:** Control Transformers

#### SCHEMATIC/DIAGRAM AND DIMENSION PICTURES

Single Phase Control Transformer with a capacity of 200VA, transforming 600 Volts to 120 Volts

## **PRODUCT SPECIFICATIONS**

| PRODUCT SPECIFICATIONS     |                                                                                      |
|----------------------------|--------------------------------------------------------------------------------------|
| Weight                     | 8 lbs                                                                                |
| Phases                     | 1                                                                                    |
| Connection                 | 1Ph-CT-SS-SU                                                                         |
| Primary Voltage            | 600                                                                                  |
| Primary Max Current        | 0.33A                                                                                |
| Primary Markings           | H1-H2                                                                                |
| Primary Terminals          | Leads                                                                                |
| Secondary Voltage          | 120                                                                                  |
| Secondary Max Current      | 1.67A                                                                                |
| Secondary Markings         | <u>X1-X2</u>                                                                         |
| Secondary Terminals        | Leads                                                                                |
| Primary Taps               | N/A                                                                                  |
| Conductor Material         | Copper                                                                               |
| Temperatue Rise            | 80°C                                                                                 |
| Insuation Class            | 130°C (Class B)                                                                      |
| BIL (Insulation) Level     | <u>10kV</u>                                                                          |
| Efficiency (@35% Load) %   | N/A                                                                                  |
| Impedance Range            | <u>5.0 – 7.0%</u>                                                                    |
| Sound (db)                 | 40                                                                                   |
| Enclosure Type             | Type-1 Indoor                                                                        |
| Enclosure Size             | See Enclosure Chart                                                                  |
| Finish/Colour              | Semigloss - Black                                                                    |
| Standards & Certifications | CSA Certified File No. LR34493, UL Listed File No. E110286, ISO 9001:2015 Registered |