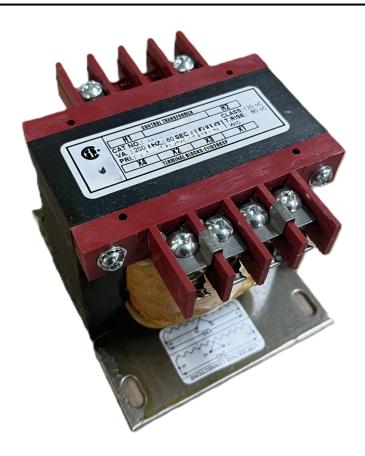

# 200VA 600 VOLTS TO 120 VOLTS SINGLE PHASE CONTROL TRANSFORMER

\$115.59 USD

Single Phase Control Transformer with a capacity of 200VA, transforming 600 Volts to 120 Volts

SKU: CS200J-A

**Categories:** Control Transformers

#### **SCHEMATIC/DIAGRAM AND DIMENSION PICTURES**

Single Phase Control Transformer with a capacity of 200VA, transforming 600 Volts to 120 Volts

## **PRODUCT SPECIFICATIONS**

| Weight                     | 8 lbs                                                                                |
|----------------------------|--------------------------------------------------------------------------------------|
| Phases                     | 1                                                                                    |
| Connection                 | 1Ph-CT-SS-SU                                                                         |
| Primary Voltage            | 600                                                                                  |
| Primary Max Current        | <u>0.33A</u>                                                                         |
| Primary Markings           | H1-H2                                                                                |
| Primary Terminals          | <u>Terminals</u>                                                                     |
| Secondary Voltage          | 120                                                                                  |
| Secondary Max Current      | 1.67A                                                                                |
| Secondary Markings         | <u>X1-X2</u>                                                                         |
| Secondary Terminals        | <u>Terminals</u>                                                                     |
| Primary Taps               | N/A                                                                                  |
| Conductor Material         | Copper                                                                               |
| Temperatue Rise            | 80°C                                                                                 |
| Insuation Class            | 130°C (Class B)                                                                      |
| BIL (Insulation) Level     | <u>10kV</u>                                                                          |
| Efficiency (@35% Load) %   | N/A                                                                                  |
| Impedance Range            | <u>5.0 - 7.0%</u>                                                                    |
| Sound (db)                 | 40                                                                                   |
| Enclosure Type             | Core & Coil                                                                          |
| Enclosure Size             | See Core & Coil Chart                                                                |
| Finish/Colour              | N/A                                                                                  |
| Standards & Certifications | CSA Certified File No. LR34493, UL Listed File No. E110286, ISO 9001:2015 Registered |