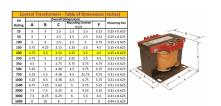

#### **SCHEMATIC/DIAGRAM AND DIMENSION PICTURES**

Single Phase Control Transformer with a capacity of 200VA, transforming 600 Volts to 120 Volts