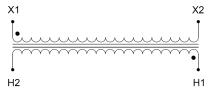

#### **SCHEMATIC/DIAGRAM AND DIMENSION PICTURES**

Single Phase Control Transformer with a capacity of 200VA, transforming 600 Volts to 120 Volts

## **PRODUCT SPECIFICATIONS**

| PRODUCT SPECIFICATIONS     |                                                                                      |
|----------------------------|--------------------------------------------------------------------------------------|
| Weight                     | 8 lbs                                                                                |
| Phases                     | 1                                                                                    |
| Connection                 | 1Ph-CT-SS-SU                                                                         |
| Primary Voltage            | 600                                                                                  |
| Primary Max Current        | <u>0.33A</u>                                                                         |
| Primary Markings           | <u>H1-H2</u>                                                                         |
| Primary Terminals          | <u>Terminals</u>                                                                     |
| Secondary Voltage          | 120                                                                                  |
| Secondary Max Current      | 1.67A                                                                                |
| Secondary Markings         | <u>X1-X2</u>                                                                         |
| Secondary Terminals        | <u>Terminals</u>                                                                     |
| Primary Taps               | N/A                                                                                  |
| Conductor Material         | Copper                                                                               |
| Temperatue Rise            | 80°C                                                                                 |
| Insuation Class            | 130°C (Class B)                                                                      |
| BIL (Insulation) Level     | <u>10kV</u>                                                                          |
| Efficiency (@35% Load) %   | N/A                                                                                  |
| Impedance Range            | <u>5.0 - 7.0%</u>                                                                    |
| Sound (db)                 | 40                                                                                   |
| Enclosure Type             | Core & Coil                                                                          |
| Enclosure Size             | See Core & Coil Chart                                                                |
| Finish/Colour              | N/A                                                                                  |
| Standards & Certifications | CSA Certified File No. LR34493, UL Listed File No. E110286, ISO 9001:2015 Registered |