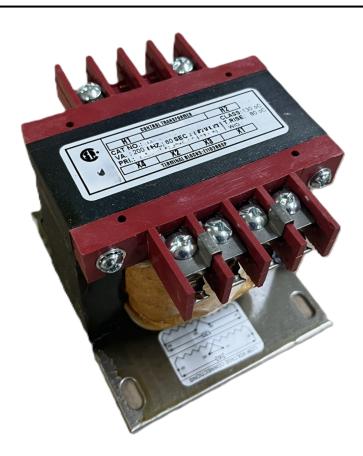

# 200VA 600 VOLTS TO 120 VOLTS SINGLE PHASE CONTROL TRANSFORMER

\$158.34 CAD

Single Phase Control Transformer with a capacity of 200VA, transforming 600 Volts to 120 Volts

SKU: CS200J-A

**Categories:** Control Transformers

## **PRODUCT SPECIFICATIONS**

| PRODUCT SPECIFICATIONS     |                                                                                      |
|----------------------------|--------------------------------------------------------------------------------------|
| Weight                     | 8 lbs                                                                                |
| Phases                     | 1                                                                                    |
| Connection                 | 1Ph-CT-SS-SU                                                                         |
| Primary Voltage            | 600                                                                                  |
| Primary Max Current        | <u>0.33A</u>                                                                         |
| Primary Markings           | <u>H1-H2</u>                                                                         |
| Primary Terminals          | <u>Terminals</u>                                                                     |
| Secondary Voltage          | 120                                                                                  |
| Secondary Max Current      | 1.67A                                                                                |
| Secondary Markings         | <u>X1-X2</u>                                                                         |
| Secondary Terminals        | <u>Terminals</u>                                                                     |
| Primary Taps               | N/A                                                                                  |
| Conductor Material         | Copper                                                                               |
| Temperatue Rise            | 80°C                                                                                 |
| Insuation Class            | 130°C (Class B)                                                                      |
| BIL (Insulation) Level     | <u>10kV</u>                                                                          |
| Efficiency (@35% Load) %   | N/A                                                                                  |
| Impedance Range            | <u>5.0 - 7.0%</u>                                                                    |
| Sound (db)                 | 40                                                                                   |
| Enclosure Type             | Core & Coil                                                                          |
| Enclosure Size             | See Core & Coil Chart                                                                |
| Finish/Colour              | N/A                                                                                  |
| Standards & Certifications | CSA Certified File No. LR34493, UL Listed File No. E110286, ISO 9001:2015 Registered |