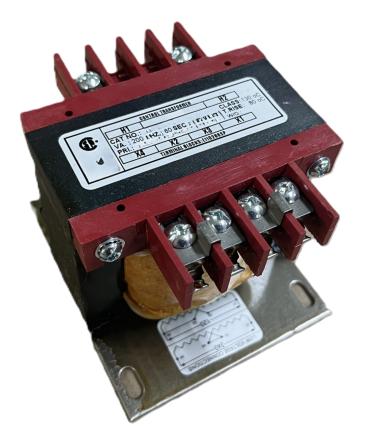

# \$158.34 CAD

Single Phase Control Transformer with a capacity of 200VA, transforming 600 Volts to 120 Volts

SKU: CS200J-A Categories: <u>Control Transformers</u>

#### SCHEMATIC/DIAGRAM AND DIMENSION PICTURES

Single Phase Control Transformer with a capacity of 200VA, transforming 600 Volts to 120 Volts

**OFFICIAL QUOTE** 

#### **PRODUCT SPECIFICATIONS**

| Weight                     | 8 lbs                                                                                                 |
|----------------------------|-------------------------------------------------------------------------------------------------------|
| Phases                     | 1                                                                                                     |
| Connection                 | <u>1Ph-CT-SS-SU</u>                                                                                   |
| Primary Voltage            | <u>600</u>                                                                                            |
| Primary Max Current        | <u>0.33A</u>                                                                                          |
| Primary Markings           | <u>H1-H2</u>                                                                                          |
| Primary Terminals          | Terminals                                                                                             |
| Secondary Voltage          | 120                                                                                                   |
| Secondary Max Current      | <u>1.67A</u>                                                                                          |
| Secondary Markings         | <u>X1-X2</u>                                                                                          |
| Secondary Terminals        | Terminals                                                                                             |
| Primary Taps               | N/A                                                                                                   |
| Conductor Material         | <u>Copper</u>                                                                                         |
| Temperatue Rise            | <u>80°C</u>                                                                                           |
| Insuation Class            | <u>130°C (Class B)</u>                                                                                |
| BIL (Insulation) Level     | <u>10kV</u>                                                                                           |
| Efficiency (@35% Load) %   | <u>N/A</u>                                                                                            |
| Impedance Range            | <u>5.0 – 7.0%</u>                                                                                     |
| Sound (db)                 | <u>40</u>                                                                                             |
| Enclosure Type             | Core & Coil                                                                                           |
| Enclosure Size             | See Core & Coil Chart                                                                                 |
| Finish/Colour              | N/A                                                                                                   |
| Standards & Certifications | <u>CSA Certified File No. LR34493, UL Listed File No. E110286, ISO 9001:2015</u><br><u>Registered</u> |