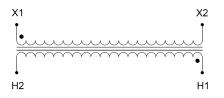

#### SCHEMATIC/DIAGRAM AND DIMENSION PICTURES

Single Phase Control Transformer with a capacity of 200VA, transforming 600 Volts to 120 Volts

**OFFICIAL QUOTE** 

#### **PRODUCT SPECIFICATIONS**

| Weight                     | 8 lbs                                                                                                 |
|----------------------------|-------------------------------------------------------------------------------------------------------|
| Phases                     | 1                                                                                                     |
| Connection                 | <u>1Ph-CT-SS-SU</u>                                                                                   |
| Primary Voltage            | <u>600</u>                                                                                            |
| Primary Max Current        | <u>0.33A</u>                                                                                          |
| Primary Markings           | <u>H1-H2</u>                                                                                          |
| Primary Terminals          | Terminals                                                                                             |
| Secondary Voltage          | 120                                                                                                   |
| Secondary Max Current      | <u>1.67A</u>                                                                                          |
| Secondary Markings         | <u>X1-X2</u>                                                                                          |
| Secondary Terminals        | Terminals                                                                                             |
| Primary Taps               | N/A                                                                                                   |
| Conductor Material         | <u>Copper</u>                                                                                         |
| Temperatue Rise            | <u>80°C</u>                                                                                           |
| Insuation Class            | <u>130°C (Class B)</u>                                                                                |
| BIL (Insulation) Level     | <u>10kV</u>                                                                                           |
| Efficiency (@35% Load) %   | <u>N/A</u>                                                                                            |
| Impedance Range            | <u>5.0 – 7.0%</u>                                                                                     |
| Sound (db)                 | <u>40</u>                                                                                             |
| Enclosure Type             | Core & Coil                                                                                           |
| Enclosure Size             | See Core & Coil Chart                                                                                 |
| Finish/Colour              | N/A                                                                                                   |
| Standards & Certifications | <u>CSA Certified File No. LR34493, UL Listed File No. E110286, ISO 9001:2015</u><br><u>Registered</u> |