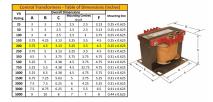

#### SCHEMATIC/DIAGRAM AND DIMENSION PICTURES

Single Phase Control Transformer with a capacity of 200VA, transforming 600 Volts to 120 Volts

**OFFICIAL QUOTE** 

#### **PRODUCT SPECIFICATIONS**

| Weight                     | 8 lbs                                                                                                 |
|----------------------------|-------------------------------------------------------------------------------------------------------|
| Phases                     | 1                                                                                                     |
| Connection                 | <u>1Ph-CT-SS-SU</u>                                                                                   |
| Primary Voltage            | <u>600</u>                                                                                            |
| Primary Max Current        | <u>0.33A</u>                                                                                          |
| Primary Markings           | <u>H1-H2</u>                                                                                          |
| Primary Terminals          | Terminals                                                                                             |
| Secondary Voltage          | 120                                                                                                   |
| Secondary Max Current      | <u>1.67A</u>                                                                                          |
| Secondary Markings         | <u>X1-X2</u>                                                                                          |
| Secondary Terminals        | Terminals                                                                                             |
| Primary Taps               | N/A                                                                                                   |
| Conductor Material         | <u>Copper</u>                                                                                         |
| Temperatue Rise            | <u>80°C</u>                                                                                           |
| Insuation Class            | <u>130°C (Class B)</u>                                                                                |
| BIL (Insulation) Level     | <u>10kV</u>                                                                                           |
| Efficiency (@35% Load) %   | <u>N/A</u>                                                                                            |
| Impedance Range            | <u>5.0 – 7.0%</u>                                                                                     |
| Sound (db)                 | <u>40</u>                                                                                             |
| Enclosure Type             | Core & Coil                                                                                           |
| Enclosure Size             | See Core & Coil Chart                                                                                 |
| Finish/Colour              | N/A                                                                                                   |
| Standards & Certifications | <u>CSA Certified File No. LR34493, UL Listed File No. E110286, ISO 9001:2015</u><br><u>Registered</u> |