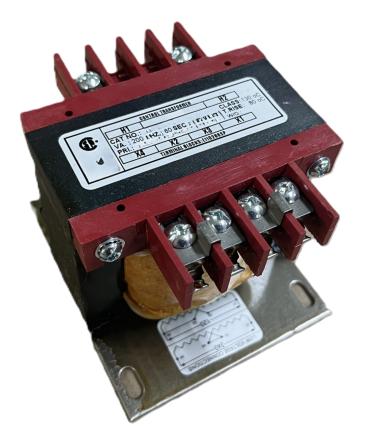

# \$158.34 CAD

Single Phase Control Transformer with a capacity of 200VA, transforming 600 Volts to 120 Volts

SKU: CS200J-A Categories: <u>Control Transformers</u>

#### SCHEMATIC/DIAGRAM AND DIMENSION PICTURES

Single Phase Control Transformer with a capacity of 200VA, transforming 600 Volts to 120 Volts

**OFFICIAL QUOTE** 