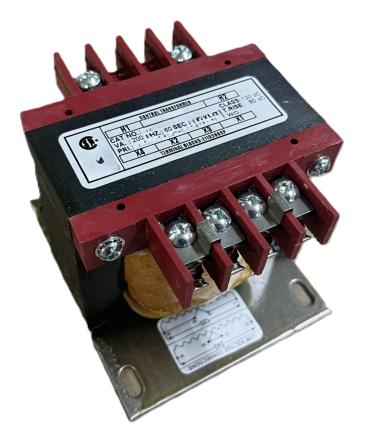

# \$158.34 CAD

Single Phase Control Transformer with a capacity of 200VA, transforming 600 Volts to 120 Volts

SKU: CS200J-A Categories: <u>Control Transformers</u>

#### SCHEMATIC/DIAGRAM AND DIMENSION PICTURES

Single Phase Control Transformer with a capacity of 200VA, transforming 600 Volts to 120 Volts

**OFFICIAL QUOTE** 