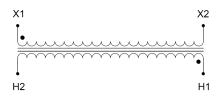

#### SCHEMATIC/DIAGRAM AND DIMENSION PICTURES

Single Phase Control Transformer with a capacity of 200VA, transforming 600 Volts to 120 Volts

**OFFICIAL QUOTE** 

#### **PRODUCT SPECIFICATIONS**

| Weight                     | 8 lbs                                                                                                 |
|----------------------------|-------------------------------------------------------------------------------------------------------|
| Phases                     | 1                                                                                                     |
| Connection                 | 1Ph-CT-SS-SU                                                                                          |
| Primary Voltage            | <u>600</u>                                                                                            |
| Primary Max Current        | <u>0.33A</u>                                                                                          |
| Primary Markings           | <u>H1-H2</u>                                                                                          |
| Primary Terminals          | Terminals                                                                                             |
| Secondary Voltage          | 120                                                                                                   |
| Secondary Max Current      | <u>1.67A</u>                                                                                          |
| Secondary Markings         | <u>X1-X2</u>                                                                                          |
| Secondary Terminals        | Terminals                                                                                             |
| Primary Taps               | N/A                                                                                                   |
| Conductor Material         | <u>Copper</u>                                                                                         |
| Temperatue Rise            | <u>80°C</u>                                                                                           |
| Insuation Class            | <u>130°C (Class B)</u>                                                                                |
| BIL (Insulation) Level     | <u>10kV</u>                                                                                           |
| Efficiency (@35% Load) %   | <u>N/A</u>                                                                                            |
| Impedance Range            | <u>5.0 – 7.0%</u>                                                                                     |
| Sound (db)                 | <u>40</u>                                                                                             |
| Enclosure Type             | Core & Coil                                                                                           |
| Enclosure Size             | See Core & Coil Chart                                                                                 |
| Finish/Colour              | N/A                                                                                                   |
| Standards & Certifications | <u>CSA Certified File No. LR34493, UL Listed File No. E110286, ISO 9001:2015</u><br><u>Registered</u> |