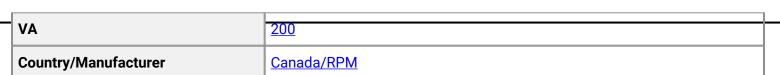

#### **PRODUCT SPECIFICATIONS**

| Weight                     | 8 lbs                                                                                                 |
|----------------------------|-------------------------------------------------------------------------------------------------------|
| Phases                     | 1                                                                                                     |
| Connection                 | 1Ph-CT-SS-SU                                                                                          |
| Primary Voltage            | <u>600</u>                                                                                            |
| Primary Max Current        | <u>0.33A</u>                                                                                          |
| Primary Markings           | <u>H1-H2</u>                                                                                          |
| Primary Terminals          | Terminals                                                                                             |
| Secondary Voltage          | 120                                                                                                   |
| Secondary Max Current      | <u>1.67A</u>                                                                                          |
| Secondary Markings         | <u>X1-X2</u>                                                                                          |
| Secondary Terminals        | Terminals                                                                                             |
| Primary Taps               | N/A                                                                                                   |
| Conductor Material         | <u>Copper</u>                                                                                         |
| Temperatue Rise            | <u>80°C</u>                                                                                           |
| Insuation Class            | <u>130°C (Class B)</u>                                                                                |
| BIL (Insulation) Level     | <u>10kV</u>                                                                                           |
| Efficiency (@35% Load) %   | <u>N/A</u>                                                                                            |
| Impedance Range            | <u>5.0 – 7.0%</u>                                                                                     |
| Sound (db)                 | <u>40</u>                                                                                             |
| Enclosure Type             | Core & Coil                                                                                           |
| Enclosure Size             | See Core & Coil Chart                                                                                 |
| Finish/Colour              | N/A                                                                                                   |
| Standards & Certifications | <u>CSA Certified File No. LR34493, UL Listed File No. E110286, ISO 9001:2015</u><br><u>Registered</u> |