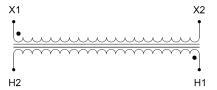

#### **SCHEMATIC/DIAGRAM AND DIMENSION PICTURES**

Single Phase Control Transformer with a capacity of 200VA, transforming 600 Volts to 120 Volts

### **PRODUCT SPECIFICATIONS**

| Weight                     | 8 lbs                                                                                |
|----------------------------|--------------------------------------------------------------------------------------|
| Phases                     | 1                                                                                    |
| Connection                 | 1Ph-CT-SS-SU                                                                         |
| Primary Voltage            | 600                                                                                  |
| Primary Max Current        | <u>0.33A</u>                                                                         |
| Primary Markings           | H1-H2                                                                                |
| Primary Terminals          | <u>Terminals</u>                                                                     |
| Secondary Voltage          | 120                                                                                  |
| Secondary Max Current      | 1.67A                                                                                |
| Secondary Markings         | <u>X1-X2</u>                                                                         |
| Secondary Terminals        | <u>Terminals</u>                                                                     |
| Primary Taps               | N/A                                                                                  |
| Conductor Material         | Copper                                                                               |
| Temperatue Rise            | 80°C                                                                                 |
| Insuation Class            | 130°C (Class B)                                                                      |
| BIL (Insulation) Level     | <u>10kV</u>                                                                          |
| Efficiency (@35% Load) %   | N/A                                                                                  |
| Impedance Range            | <u>5.0 - 7.0%</u>                                                                    |
| Sound (db)                 | 40                                                                                   |
| Enclosure Type             | Core & Coil                                                                          |
| Enclosure Size             | See Core & Coil Chart                                                                |
| Finish/Colour              | N/A                                                                                  |
| Standards & Certifications | CSA Certified File No. LR34493, UL Listed File No. E110286, ISO 9001:2015 Registered |