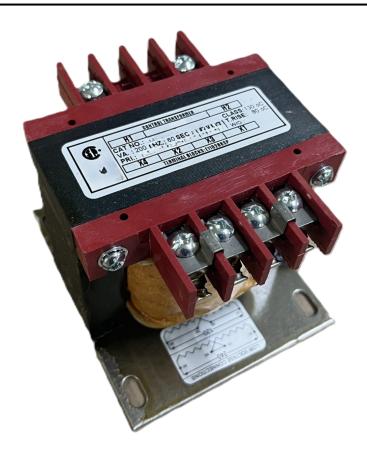

# 200VA 600 VOLTS TO 120 VOLTS SINGLE PHASE CONTROL TRANSFORMER

\$158.34 CAD

Single Phase Control Transformer with a capacity of 200VA, transforming 600 Volts to 120 Volts

SKU: CS200J-A

**Categories:** Control Transformers

#### **SCHEMATIC/DIAGRAM AND DIMENSION PICTURES**

Single Phase Control Transformer with a capacity of 200VA, transforming 600 Volts to 120 Volts