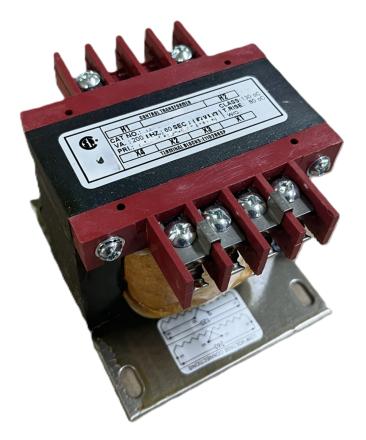

# \$158.34 CAD

Single Phase Control Transformer with a capacity of 200VA, transforming 600 Volts to 120 Volts

SKU: CS200J-A Categories: <u>Control Transformers</u>

#### SCHEMATIC/DIAGRAM AND DIMENSION PICTURES

Single Phase Control Transformer with a capacity of 200VA, transforming 600 Volts to 120 Volts

**OFFICIAL QUOTE** 

#### 200VA 600 VOLTS TO 120 VOLTS SINGLE PHASE CONTROL TRANSFORMER