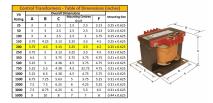

#### SCHEMATIC/DIAGRAM AND DIMENSION PICTURES

Single Phase Control Transformer with a capacity of 200VA, transforming 600 Volts to 120 Volts

**OFFICIAL QUOTE** 

#### **PRODUCT SPECIFICATIONS**

| Weight                     | 8 lbs                                                                                                 |
|----------------------------|-------------------------------------------------------------------------------------------------------|
| Phases                     | 1                                                                                                     |
| Connection                 | 1Ph-CT-SS-SU                                                                                          |
| Primary Voltage            | <u>600</u>                                                                                            |
| Primary Max Current        | <u>0.33A</u>                                                                                          |
| Primary Markings           | <u>H1-H2</u>                                                                                          |
| Primary Terminals          | Terminals                                                                                             |
| Secondary Voltage          | 120                                                                                                   |
| Secondary Max Current      | <u>1.67A</u>                                                                                          |
| Secondary Markings         | <u>X1-X2</u>                                                                                          |
| Secondary Terminals        | Terminals                                                                                             |
| Primary Taps               | N/A                                                                                                   |
| Conductor Material         | <u>Copper</u>                                                                                         |
| Temperatue Rise            | <u>80°C</u>                                                                                           |
| Insuation Class            | <u>130°C (Class B)</u>                                                                                |
| BIL (Insulation) Level     | <u>10kV</u>                                                                                           |
| Efficiency (@35% Load) %   | <u>N/A</u>                                                                                            |
| Impedance Range            | <u>5.0 – 7.0%</u>                                                                                     |
| Sound (db)                 | <u>40</u>                                                                                             |
| Enclosure Type             | Core & Coil                                                                                           |
| Enclosure Size             | See Core & Coil Chart                                                                                 |
| Finish/Colour              | N/A                                                                                                   |
| Standards & Certifications | <u>CSA Certified File No. LR34493, UL Listed File No. E110286, ISO 9001:2015</u><br><u>Registered</u> |