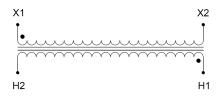

#### SCHEMATIC/DIAGRAM AND DIMENSION PICTURES

Single Phase Control Transformer with a capacity of 200VA, transforming 600 Volts to 120 Volts

**OFFICIAL QUOTE** 

#### **PRODUCT SPECIFICATIONS**

| Weight                     | 8 lbs                                                                                                 |
|----------------------------|-------------------------------------------------------------------------------------------------------|
| Phases                     | 1                                                                                                     |
| Connection                 | 1Ph-CT-SS-SU                                                                                          |
| Primary Voltage            | <u>600</u>                                                                                            |
| Primary Max Current        | <u>0.33A</u>                                                                                          |
| Primary Markings           | <u>H1-H2</u>                                                                                          |
| Primary Terminals          | Terminals                                                                                             |
| Secondary Voltage          | 120                                                                                                   |
| Secondary Max Current      | <u>1.67A</u>                                                                                          |
| Secondary Markings         | <u>X1-X2</u>                                                                                          |
| Secondary Terminals        | Terminals                                                                                             |
| Primary Taps               | N/A                                                                                                   |
| Conductor Material         | <u>Copper</u>                                                                                         |
| Temperatue Rise            | <u>80°C</u>                                                                                           |
| Insuation Class            | <u>130°C (Class B)</u>                                                                                |
| BIL (Insulation) Level     | <u>10kV</u>                                                                                           |
| Efficiency (@35% Load) %   | <u>N/A</u>                                                                                            |
| Impedance Range            | <u>5.0 – 7.0%</u>                                                                                     |
| Sound (db)                 | <u>40</u>                                                                                             |
| Enclosure Type             | Core & Coil                                                                                           |
| Enclosure Size             | See Core & Coil Chart                                                                                 |
| Finish/Colour              | N/A                                                                                                   |
| Standards & Certifications | <u>CSA Certified File No. LR34493, UL Listed File No. E110286, ISO 9001:2015</u><br><u>Registered</u> |