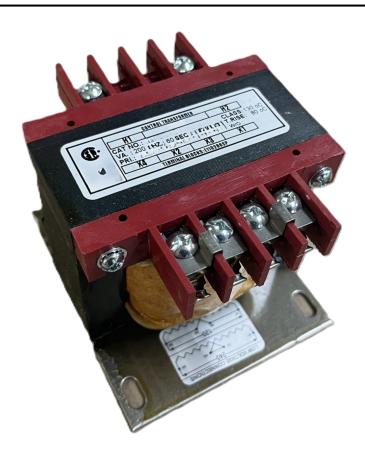

# 200VA 600 VOLTS TO 120 VOLTS SINGLE PHASE CONTROL TRANSFORMER

\$158.34 CAD

Single Phase Control Transformer with a capacity of 200VA, transforming 600 Volts to 120 Volts

SKU: CS200J-A

**Categories:** Control Transformers

#### **SCHEMATIC/DIAGRAM AND DIMENSION PICTURES**

Single Phase Control Transformer with a capacity of 200VA, transforming 600 Volts to 120 Volts

## **PRODUCT SPECIFICATIONS**

| PRODUCT SPECIFICATIONS     |                                                                                      |
|----------------------------|--------------------------------------------------------------------------------------|
| Weight                     | 8 lbs                                                                                |
| Phases                     | 1                                                                                    |
| Connection                 | 1Ph-CT-SS-SU                                                                         |
| Primary Voltage            | 600                                                                                  |
| Primary Max Current        | <u>0.33A</u>                                                                         |
| Primary Markings           | <u>H1-H2</u>                                                                         |
| Primary Terminals          | <u>Terminals</u>                                                                     |
| Secondary Voltage          | 120                                                                                  |
| Secondary Max Current      | 1.67A                                                                                |
| Secondary Markings         | <u>X1-X2</u>                                                                         |
| Secondary Terminals        | <u>Terminals</u>                                                                     |
| Primary Taps               | N/A                                                                                  |
| Conductor Material         | Copper                                                                               |
| Temperatue Rise            | 80°C                                                                                 |
| Insuation Class            | 130°C (Class B)                                                                      |
| BIL (Insulation) Level     | <u>10kV</u>                                                                          |
| Efficiency (@35% Load) %   | N/A                                                                                  |
| Impedance Range            | <u>5.0 - 7.0%</u>                                                                    |
| Sound (db)                 | 40                                                                                   |
| Enclosure Type             | Core & Coil                                                                          |
| Enclosure Size             | See Core & Coil Chart                                                                |
| Finish/Colour              | N/A                                                                                  |
| Standards & Certifications | CSA Certified File No. LR34493, UL Listed File No. E110286, ISO 9001:2015 Registered |