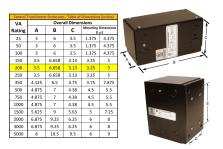

#### SCHEMATIC/DIAGRAM AND DIMENSION PICTURES

Single Phase Control Transformer with a capacity of 200VA, transforming 600 Volts to 120/240 Volts

## **PRODUCT SPECIFICATIONS**

| Weight                     | 8 lbs                                                                                |
|----------------------------|--------------------------------------------------------------------------------------|
| Phases                     | 1                                                                                    |
| Connection                 | 1Ph-CT-SD-SD                                                                         |
| Primary Voltage            | 600                                                                                  |
| Primary Max Current        | <u>0.33A</u>                                                                         |
| Primary Markings           | <u>H1-H2</u>                                                                         |
| Primary Terminals          | <u>Leads</u>                                                                         |
| Secondary Voltage          | 120/240                                                                              |
| Secondary Max Current      | 1.67A                                                                                |
| Secondary Markings         | <u>X1-X2-X3-X4</u>                                                                   |
| Secondary Terminals        | <u>Leads</u>                                                                         |
| Primary Taps               | N/A                                                                                  |
| Conductor Material         | Copper                                                                               |
| Temperatue Rise            | 80°C                                                                                 |
| Insuation Class            | 130°C (Class B)                                                                      |
| BIL (Insulation) Level     | <u>10kV</u>                                                                          |
| Efficiency (@35% Load) %   | N/A                                                                                  |
| Impedance Range            | <u>5.0 - 7.0%</u>                                                                    |
| Sound (db)                 | 40                                                                                   |
| Enclosure Type             | Type-1 Indoor                                                                        |
| Enclosure Size             | See Enclosure Chart                                                                  |
| Finish/Colour              | Semigloss - Black                                                                    |
| Standards & Certifications | CSA Certified File No. LR34493, UL Listed File No. E110286, ISO 9001:2015 Registered |