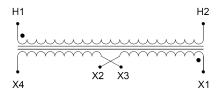

#### SCHEMATIC/DIAGRAM AND DIMENSION PICTURES

Single Phase Control Transformer with a capacity of 200VA, transforming 600 Volts to 120/240 Volts

## **PRODUCT SPECIFICATIONS**

| Weight                     | 8 lbs                                                                                |
|----------------------------|--------------------------------------------------------------------------------------|
| Phases                     | 1                                                                                    |
| Connection                 | 1Ph-CT-SD-SD                                                                         |
| Primary Voltage            | 600                                                                                  |
| Primary Max Current        | <u>0.33A</u>                                                                         |
| Primary Markings           | <u>H1-H2</u>                                                                         |
| Primary Terminals          | <u>Leads</u>                                                                         |
| Secondary Voltage          | 120/240                                                                              |
| Secondary Max Current      | 1.67A                                                                                |
| Secondary Markings         | <u>X1-X2-X3-X4</u>                                                                   |
| Secondary Terminals        | <u>Leads</u>                                                                         |
| Primary Taps               | N/A                                                                                  |
| Conductor Material         | Copper                                                                               |
| Temperatue Rise            | 80°C                                                                                 |
| Insuation Class            | 130°C (Class B)                                                                      |
| BIL (Insulation) Level     | <u>10kV</u>                                                                          |
| Efficiency (@35% Load) %   | N/A                                                                                  |
| Impedance Range            | <u>5.0 - 7.0%</u>                                                                    |
| Sound (db)                 | 40                                                                                   |
| Enclosure Type             | Type-1 Indoor                                                                        |
| Enclosure Size             | See Enclosure Chart                                                                  |
| Finish/Colour              | Semigloss - Black                                                                    |
| Standards & Certifications | CSA Certified File No. LR34493, UL Listed File No. E110286, ISO 9001:2015 Registered |