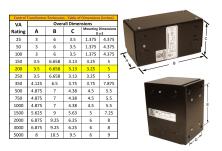

#### SCHEMATIC/DIAGRAM AND DIMENSION PICTURES

Single Phase Control Transformer with a capacity of 200VA, transforming 600 Volts to 120/240 Volts

## 200VA 600 VOLTS TO 120/240 VOLTS SINGLE PHASE CONTROL TRANSFORMER

| VA                   | 200        |
|----------------------|------------|
| Country/Manufacturer | Canada/RPM |