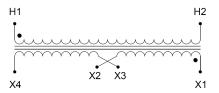

#### SCHEMATIC/DIAGRAM AND DIMENSION PICTURES

Single Phase Control Transformer with a capacity of 200VA, transforming 600 Volts to 120/240 Volts

## **PRODUCT SPECIFICATIONS**

| Weight                     | 8 lbs                                                                                |
|----------------------------|--------------------------------------------------------------------------------------|
| Phases                     | 1                                                                                    |
| Connection                 | 1Ph-CT-SD-SD                                                                         |
| Primary Voltage            | 600                                                                                  |
| Primary Max Current        | <u>0.33A</u>                                                                         |
| Primary Markings           | <u>H1-H2</u>                                                                         |
| Primary Terminals          | <u>Leads</u>                                                                         |
| Secondary Voltage          | 120/240                                                                              |
| Secondary Max Current      | 1.67A                                                                                |
| Secondary Markings         | <u>X1-X2-X3-X4</u>                                                                   |
| Secondary Terminals        | <u>Leads</u>                                                                         |
| Primary Taps               | N/A                                                                                  |
| Conductor Material         | Copper                                                                               |
| Temperatue Rise            | 80°C                                                                                 |
| Insuation Class            | 130°C (Class B)                                                                      |
| BIL (Insulation) Level     | <u>10kV</u>                                                                          |
| Efficiency (@35% Load) %   | N/A                                                                                  |
| Impedance Range            | <u>5.0 - 7.0%</u>                                                                    |
| Sound (db)                 | 40                                                                                   |
| Enclosure Type             | Type-1 Indoor                                                                        |
| Enclosure Size             | See Enclosure Chart                                                                  |
| Finish/Colour              | Semigloss - Black                                                                    |
| Standards & Certifications | CSA Certified File No. LR34493, UL Listed File No. E110286, ISO 9001:2015 Registered |