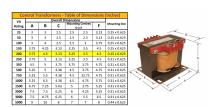

#### **SCHEMATIC/DIAGRAM AND DIMENSION PICTURES**

Single Phase Control Transformer with a capacity of 200VA, transforming 600 Volts to 120/240 Volts