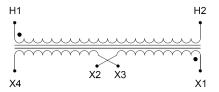

#### **SCHEMATIC/DIAGRAM AND DIMENSION PICTURES**

Single Phase Control Transformer with a capacity of 200VA, transforming 600 Volts to 120/240 Volts

### **PRODUCT SPECIFICATIONS**

| Weight                     | 8 lbs                                                                                |
|----------------------------|--------------------------------------------------------------------------------------|
| Phases                     | 1                                                                                    |
| Connection                 | 1Ph-CT-SD-SD                                                                         |
| Primary Voltage            | 600                                                                                  |
| Primary Max Current        | 0.33A                                                                                |
| Primary Markings           | H1-H2                                                                                |
| Primary Terminals          | <u>Terminals</u>                                                                     |
| Secondary Voltage          | 120/240                                                                              |
| Secondary Max Current      | 1.67A                                                                                |
| Secondary Markings         | <u>X1-X2-X3-X4</u>                                                                   |
| Secondary Terminals        | <u>Terminals</u>                                                                     |
| Primary Taps               | N/A                                                                                  |
| Conductor Material         | <u>Copper</u>                                                                        |
| Temperatue Rise            | 80°C                                                                                 |
| Insuation Class            | 130°C (Class B)                                                                      |
| BIL (Insulation) Level     | <u>10kV</u>                                                                          |
| Efficiency (@35% Load) %   | N/A                                                                                  |
| Impedance Range            | <u>5.0 – 7.0%</u>                                                                    |
| Sound (db)                 | 40                                                                                   |
| Enclosure Type             | Core & Coil                                                                          |
| Enclosure Size             | See Core & Coil Chart                                                                |
| Finish/Colour              | N/A                                                                                  |
| Standards & Certifications | CSA Certified File No. LR34493, UL Listed File No. E110286, ISO 9001:2015 Registered |