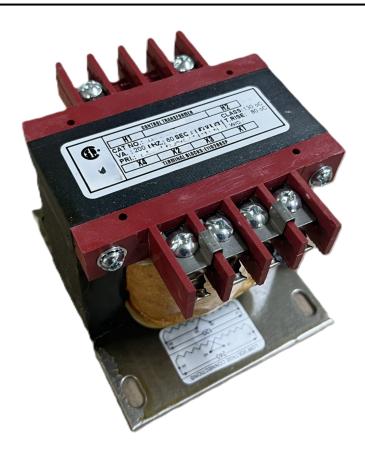

# 200VA 600 VOLTS TO 120/240 VOLTS SINGLE PHASE CONTROL TRANSFORMER

\$174.72 CAD

Single Phase Control Transformer with a capacity of 200VA, transforming 600 Volts to 120/240 Volts

SKU: CS200J-K

**Categories:** Control Transformers

### **PRODUCT SPECIFICATIONS**

| Weight                     | 8 lbs                                                                                |
|----------------------------|--------------------------------------------------------------------------------------|
| Phases                     | 1                                                                                    |
| Connection                 | 1Ph-CT-SD-SD                                                                         |
| Primary Voltage            | 600                                                                                  |
| Primary Max Current        | 0.33A                                                                                |
| Primary Markings           | H1-H2                                                                                |
| Primary Terminals          | <u>Terminals</u>                                                                     |
| Secondary Voltage          | 120/240                                                                              |
| Secondary Max Current      | 1.67A                                                                                |
| Secondary Markings         | <u>X1-X2-X3-X4</u>                                                                   |
| Secondary Terminals        | <u>Terminals</u>                                                                     |
| Primary Taps               | N/A                                                                                  |
| Conductor Material         | <u>Copper</u>                                                                        |
| Temperatue Rise            | 80°C                                                                                 |
| Insuation Class            | 130°C (Class B)                                                                      |
| BIL (Insulation) Level     | <u>10kV</u>                                                                          |
| Efficiency (@35% Load) %   | N/A                                                                                  |
| Impedance Range            | <u>5.0 – 7.0%</u>                                                                    |
| Sound (db)                 | 40                                                                                   |
| Enclosure Type             | Core & Coil                                                                          |
| Enclosure Size             | See Core & Coil Chart                                                                |
| Finish/Colour              | N/A                                                                                  |
| Standards & Certifications | CSA Certified File No. LR34493, UL Listed File No. E110286, ISO 9001:2015 Registered |