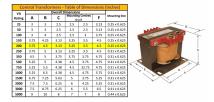

#### SCHEMATIC/DIAGRAM AND DIMENSION PICTURES

Single Phase Control Transformer with a capacity of 200VA, transforming 600 Volts to 120/240 Volts

**OFFICIAL QUOTE** 

#### **PRODUCT SPECIFICATIONS**

| Weight                     | 8 lbs                                                                                                 |
|----------------------------|-------------------------------------------------------------------------------------------------------|
| Phases                     | 1                                                                                                     |
| Connection                 | <u>1Ph-CT-SD-SD</u>                                                                                   |
| Primary Voltage            | <u>600</u>                                                                                            |
| Primary Max Current        | <u>0.33A</u>                                                                                          |
| Primary Markings           | <u>H1-H2</u>                                                                                          |
| Primary Terminals          | <u>Terminals</u>                                                                                      |
| Secondary Voltage          | <u>120/240</u>                                                                                        |
| Secondary Max Current      | <u>1.67A</u>                                                                                          |
| Secondary Markings         | <u>X1-X2-X3-X4</u>                                                                                    |
| Secondary Terminals        | <u>Terminals</u>                                                                                      |
| Primary Taps               | N/A                                                                                                   |
| Conductor Material         | <u>Copper</u>                                                                                         |
| Temperatue Rise            | <u>80°C</u>                                                                                           |
| Insuation Class            | <u>130°C (Class B)</u>                                                                                |
| BIL (Insulation) Level     | <u>10kV</u>                                                                                           |
| Efficiency (@35% Load) %   | <u>N/A</u>                                                                                            |
| Impedance Range            | <u>5.0 – 7.0%</u>                                                                                     |
| Sound (db)                 | <u>40</u>                                                                                             |
| Enclosure Type             | Core & Coil                                                                                           |
| Enclosure Size             | See Core & Coil Chart                                                                                 |
| Finish/Colour              | N/A                                                                                                   |
| Standards & Certifications | <u>CSA Certified File No. LR34493, UL Listed File No. E110286, ISO 9001:2015</u><br><u>Registered</u> |