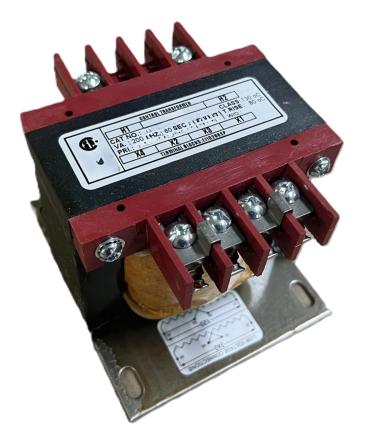

### \$174.72 CAD

Single Phase Control Transformer with a capacity of 200VA, transforming 600 Volts to 120/240 Volts

SKU: CS200J-K Categories: <u>Control Transformers</u>

#### **PRODUCT SPECIFICATIONS**

| Weight                     | 8 lbs                                                                                                 |
|----------------------------|-------------------------------------------------------------------------------------------------------|
| Phases                     | 1                                                                                                     |
| Connection                 | <u>1Ph-CT-SD-SD</u>                                                                                   |
| Primary Voltage            | <u>600</u>                                                                                            |
| Primary Max Current        | <u>0.33A</u>                                                                                          |
| Primary Markings           | <u>H1-H2</u>                                                                                          |
| Primary Terminals          | <u>Terminals</u>                                                                                      |
| Secondary Voltage          | <u>120/240</u>                                                                                        |
| Secondary Max Current      | <u>1.67A</u>                                                                                          |
| Secondary Markings         | <u>X1-X2-X3-X4</u>                                                                                    |
| Secondary Terminals        | <u>Terminals</u>                                                                                      |
| Primary Taps               | N/A                                                                                                   |
| Conductor Material         | <u>Copper</u>                                                                                         |
| Temperatue Rise            | <u>80°C</u>                                                                                           |
| Insuation Class            | <u>130°C (Class B)</u>                                                                                |
| BIL (Insulation) Level     | <u>10kV</u>                                                                                           |
| Efficiency (@35% Load) %   | <u>N/A</u>                                                                                            |
| Impedance Range            | <u>5.0 – 7.0%</u>                                                                                     |
| Sound (db)                 | <u>40</u>                                                                                             |
| Enclosure Type             | Core & Coil                                                                                           |
| Enclosure Size             | See Core & Coil Chart                                                                                 |
| Finish/Colour              | N/A                                                                                                   |
| Standards & Certifications | <u>CSA Certified File No. LR34493, UL Listed File No. E110286, ISO 9001:2015</u><br><u>Registered</u> |